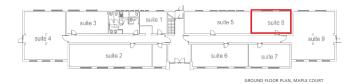

#### **ACCOMMODATION**

| <b>Ground floor</b> | Size      | All Inclusive Rent (pa) |
|---------------------|-----------|-------------------------|
| Suite 8             | 277 sq ft | £7,000 + VAT            |
| 1st floor           |           |                         |
| Suite 10            | 220 sq ft | £5,500 + VAT            |
| Suite 12            | 250 sq ft | £6,500 + VAT            |
| Suite 13            | 650 sq ft | £16,500 + VAT           |
| Suite 15            | 193 sq ft | £5,000 + VAT            |