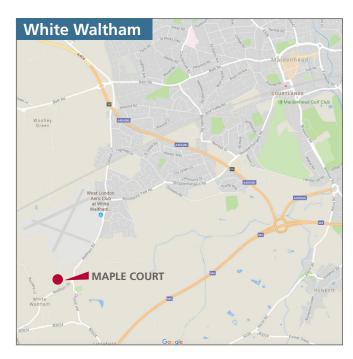

### **LOCATION**

The large and affluent town of Maidenhead in Berkshire lies south of the River Thames and is located 30 miles west of Central London within close proximity of Marlow, Windsor and High Wycombe. The town centre's regeneration programme which is now well underway will see the town benefit from a new retail triangle, an upgraded transport interchange and the restoring of the old waterways creating a fabulous urban living, shopping and entertaining area. The proximity to the River Thames combined with the excellent choice of amenities and transport links makes Maidenhead a great place to work.

Grove Business Park is located in the village of White Waltham, 3.5 miles west of Maidenhead town centre. Grove Park benefits from good access via the A404(M) linking to both the M4 (J8/9) and M40 (J4) motorways, providing easy access to Heathrow Airport, Central London and the national motorway network via the M25. Maidenhead rail station provides a direct service to London (Paddington) in 19 minutes.

#### TRANSPORT LINKS

| <b>*</b> | Maidenhead Station | 3.6 miles  |
|----------|--------------------|------------|
| #        | M4 (Junction 8/9)  | 3.8 miles  |
| *        | M40 (Junction 4)   | 9.8 miles  |
| <b>+</b> | Heathrow Airport   | 17.9 miles |