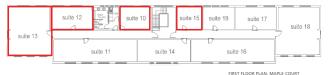

#### **ACCOMMODATION**

| <b>Ground floor</b> | Size      | All Inclusive Rent (pa) |
|---------------------|-----------|-------------------------|
| Suite 8             | 277 sq ft | £7,000 + VAT            |
| 1st floor           |           |                         |
| Suite 10            | 220 sq ft | £5,500 + VAT            |
| Suite 12            | 250 sq ft | £6,500 + VAT            |
| Suite 13            | 650 sq ft | £16,500 + VAT           |
| Suite 15            | 193 sq ft | £5,000 + VAT            |