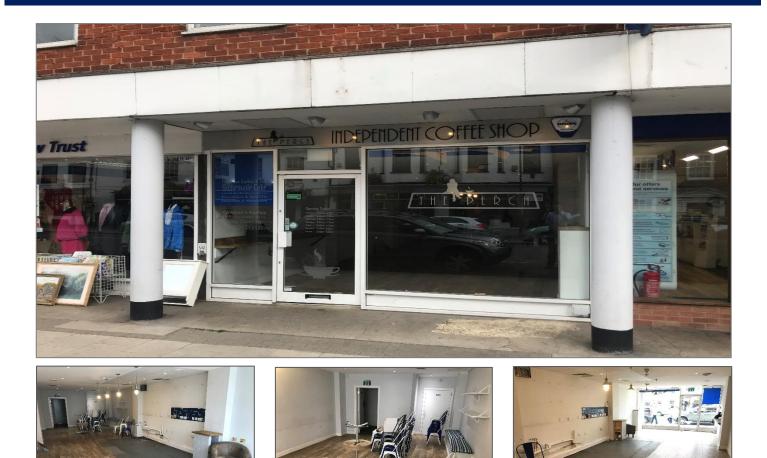

#### Description

The accommodation is situated at ground floor level benefitting from open plan configuration with full width and height glazed frontage, goods loading to the rear, store room, staff toilet and customer and Equality Act compliant toilet.

#### Amenities

- A3 Planning Consent
- Full width and height glazed frontage
- Suitable for a Variety Of Uses S.T.P
- 2 Car Parking Spaces

#### Accommodation

|       | Sq. Ft. | M <sup>2</sup> |
|-------|---------|----------------|
| TOTAL | 758     | 70.41          |

Approx net internal area (NIA)