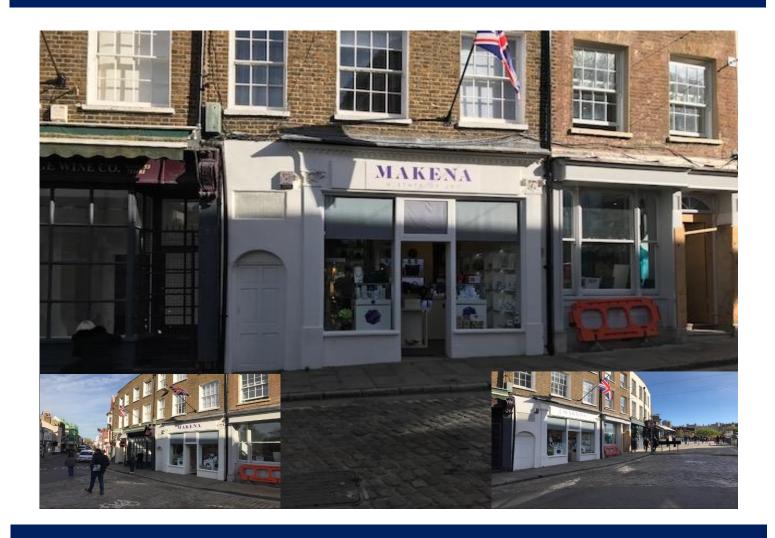

#### Location

The property is situated close to Eton Bridge and in a prominent trading position close to Cote & Costa Coffee. The Town Centre benefits from a number of popular retail outlets including the recently opened Budgens supermarket, restaurants and pubs and is established as a popular shopping destination for tourists and the local community. Windsor Town Centre is less than 10 minutes walking distance from the property, which is a short walk from Windsor & Eton Riverside Station providing a regular train service to London Waterloo.

### Description

A self-contained ground floor retail unit with attractive display area offering prominent High Street frontage with ancillary basement storage.

The retail area comprises retail space on 2 levels, together with WC to the rear.