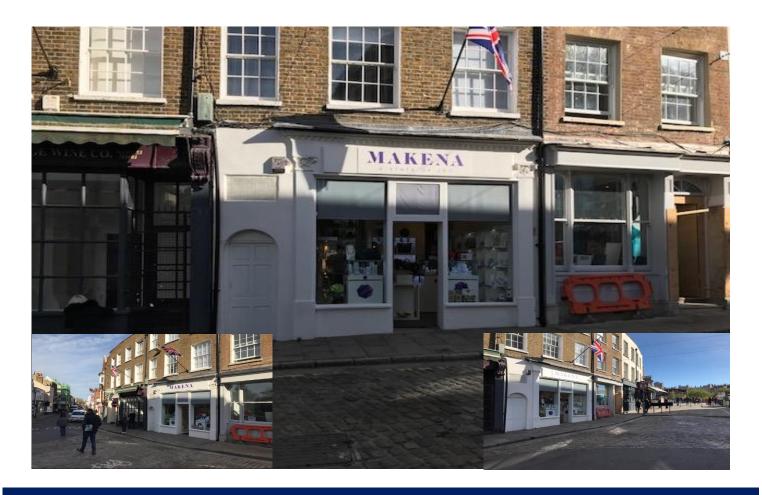

# 383 Sq. Ft. (35.60 Sq. M.) Plus Basement

68 High Street

**Eton** 

SL4 6AA

PROMINENT HIGH STREET LOCATION

#### Location

The property is situated close to Eton Bridge and in a prominent trading position close to Cote & Costa Coffee. The Town Centre benefits from a number of popular retail outlets including the recently opened Budgens supermarket, restaurants and pubs and is established as a popular shopping destination for tourists and the local community. Windsor Town Centre is less than 10 minutes walking distance from the property, which is a short walk from Windsor & Eton Riverside Station providing a regular train service to London Waterloo.

# Description

A self-contained ground floor retail unit with attractive display area offering prominent High Street frontage with ancillary basement storage.

The retail area comprises retail space on 2 levels, together with WC to the rear.

#### **Amenities**

- Self-contained retail unit
- Prominent location
- WC facilities
- Ancillary Storage
- Close to Eton Bridge & Cote