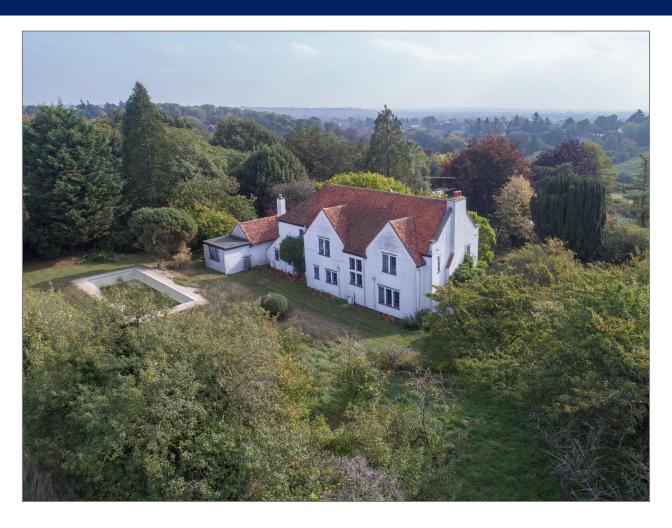

#### Location

The property is situated in a secluded elevated positon above Dean Lane in the village of Cookham Dean. It is accessed via a track from Dean Lane. The property is in one of the best locations within Cookham Dean being uniquely positioned between Winter Hill and the local amenities at Cookham Rise. Cookham Dean itself is a highly desirable residential location within easy reach of both Maidenhead and Marlow. It has local amenities within walking distance. It also within approximately one mile of Cookham railway station with regular services to both Maidenhead and Marlow.

### **Description**

Elms Furlong is an attractive two storey detached 5 bedroom family home. It is generally unmodernised and remains almost entirely unaltered from when it was originally constructed in 1932, other than a small extension to the rear of the garage. The property requires modernisation and improvement and therefore provides an almost unique opportunity for either extensions, improvements or redevelopment (STPP). The grounds extend to approximately one acre and have views over open countryside. There is a high level of seclusion and tranquillity.