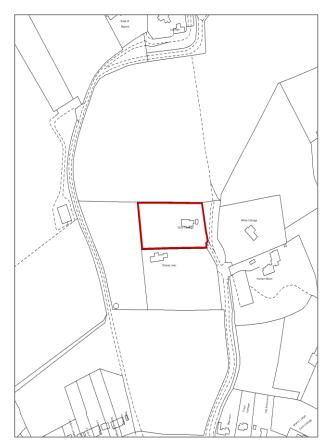

# Site approx 1 acre

Elms Furlong, Dean Lane

Cookham Dean

Berkshire

SL6 9AQ

Outside - grounds of approximately one acre, garage