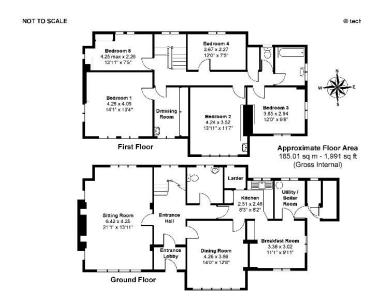

#### **Accommodation**

Ground floor - Kitchen, breakfast room, utility room, dining room, sitting room, WC, larder

First floor - Master bedroom with en suite dressing area, four further bedrooms, bathroom, WC