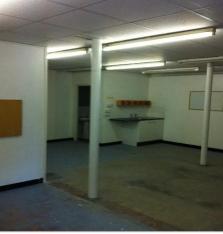

#### Description

The premises comprise ground floor workshop/warehouse unit, accessed via full height electric roller-shutter doors. Internally the unit benefits from suspended ceilings incorporating fluorescent lighting, WC and kitchen facilities.