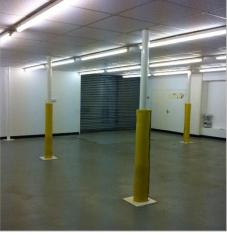

#### Description

The premises comprise ground floor workshop/warehouse unit, accessed via full height electric roller-shutter doors. Internally the unit benefits from suspended ceilings incorporating fluorescent lighting, WC and kitchen facilities.