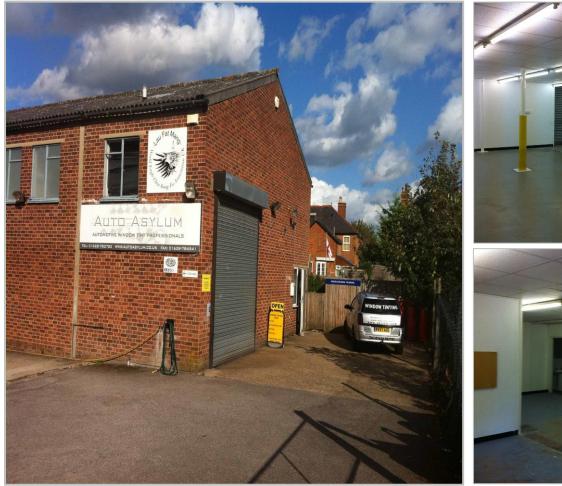

#### Location

The premise are conveniently located just off Castle Hill (A4) to the west of Maidenhead Town Centre. Local road links are good, with the A4 close by, which in turn links with the A404M, and in turn the M4 Motorway (Junction 8/9) and the M40 Motorway to the north (J4).

#### Description

The premises comprise ground floor workshop/warehouse unit, accessed via full height electric roller-shutter doors. Internally the unit benefits from suspended ceilings incorporating fluorescent lighting, WC and kitchen facilities.

Outside there is parking for 4 vehicles.