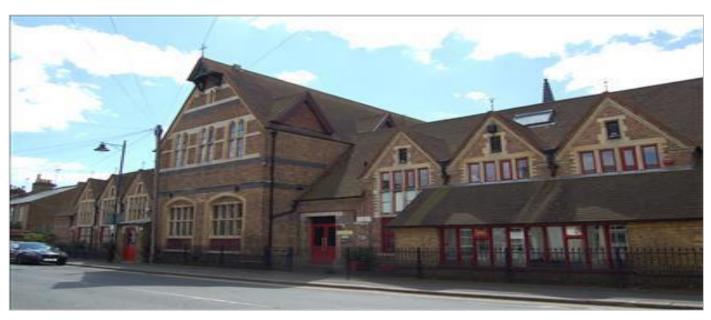

# PROMINENT OFFICES TO LET

357-2,071 Sq. Ft. (33.1-192.4 Sq. M.)

St Stephen's House, Arthur Road,

Windsor

SL4 1RU

WALKING DISTANCE OF WINDSOR TOWN CENTRE

### Location

St Stephen's House is prominently located on the corner of Arthur Road and Vansittart Road (A308), one of the main approach roads to Windsor from the M4 (Junction 6) and within a short walk of the town centre and all of its facilities.

# Description

St Stephen's House is an attractive period building, formerly a local school, providing good open-plan office suites available on flexible leases. The offices benefit from good natural light, central heating, aircooling, fire alarm and security systems, electric gates to the car park and available on flexible 3-year agreements with a mutual break at the end of the first year.