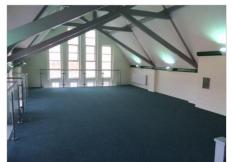

# Description

St Stephen's House is an attractive period building, formerly a local school, providing good open-plan office suites available on flexible leases. The offices benefit from good natural light, central heating, aircooling, fire alarm and security systems, electric gates to the car park and available on flexible 3-year agreements with a mutual break at the end of the first year.

### Accommodation

|         | Sq. Ft. | M2    |
|---------|---------|-------|
| Room 1  | 357     | 33.1  |
| Room 20 | 2,071   | 192.4 |

Approx net internal area (NIA)