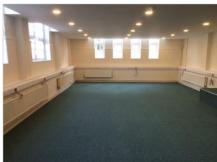

# Description

St Stephen's House is an attractive period building, formerly a local school, providing good open-plan office suites available on flexible leases. The offices benefit from good natural light, central heating, aircooling, fire alarm and security systems, electric gates to the car park and available on flexible 3-year agreements with a mutual break at the end of the first year.

### Accommodation

|         | Sq. Ft. | M2    |
|---------|---------|-------|
| Room 1  | 357     | 33.1  |
| Room 20 | 2,071   | 192.4 |

Approx net internal area (NIA)