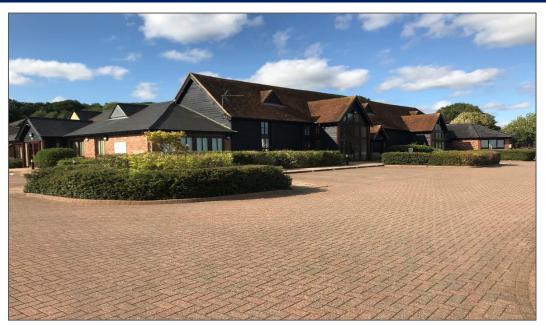

## Description

Courtyard Barns is a high specification conversion consisting of 5 high quality office suites in a rural setting with far reaching views over the Thames Valley including Windsor Castle and Cliveden Manor.

Rutland Barn is a self-contained character barn conversion which provides high quality ground floor office accommodation benefitting from air-cooling and heating, suspended lighting and feature vaulted ceilings with many exposed timber beams.

There is ample car-parking on site plus overflow parking if needed for functions / meetings etc