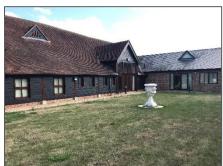

Rutland Barn is a self-contained character barn conversion which provides high quality ground floor office accommodation benefitting from air-cooling and heating, suspended lighting and feature vaulted ceilings with many exposed timber beams.

#### **Amenities**

- Gated development
- Air cooling and heating
- Exposed vaulted feature ceilings
- Ample car parking
- Landscaped grounds and access to communal garden / courtyard