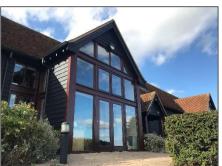

Rutland Barn is a self-contained character barn conversion which provides high quality ground floor office accommodation benefitting from air-cooling and heating, suspended lighting and feature vaulted ceilings with many exposed timber beams.

#### **Amenities**

- Gated development
- Air cooling and heating
- Exposed vaulted feature ceilings
- Ample car parking
- Landscaped grounds and access to communal garden / courtyard