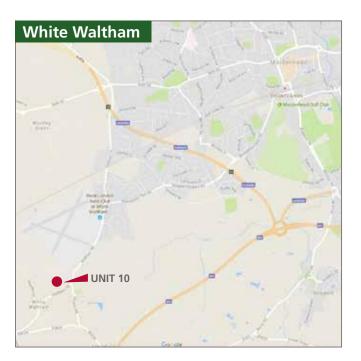

# **LOCATION**

Grove Business Park is located in the village of White Waltham, 3.5 miles west of Maidenhead town centre.

Grove Park benefits from good access via the A404(M) linking to both the M4 (J8/9) and M40 (J4) motorways, providing easy access to Heathrow Airport, Central London and the national motorway network via the M25.

Closest rail station is in Maidenhead (3.5 miles) which provides a direct service to London Paddington in 19 minutes.

# TRANSPORT LINKS

| <b>*</b> | Maidenhead Station | 3.6 miles  |
|----------|--------------------|------------|
| #        | M4 (Junction 8/9)  | 3.8 miles  |
| #        | M40 (Junction 4)   | 9.8 miles  |
| <b>+</b> | Heathrow Airport   | 17.9 miles |