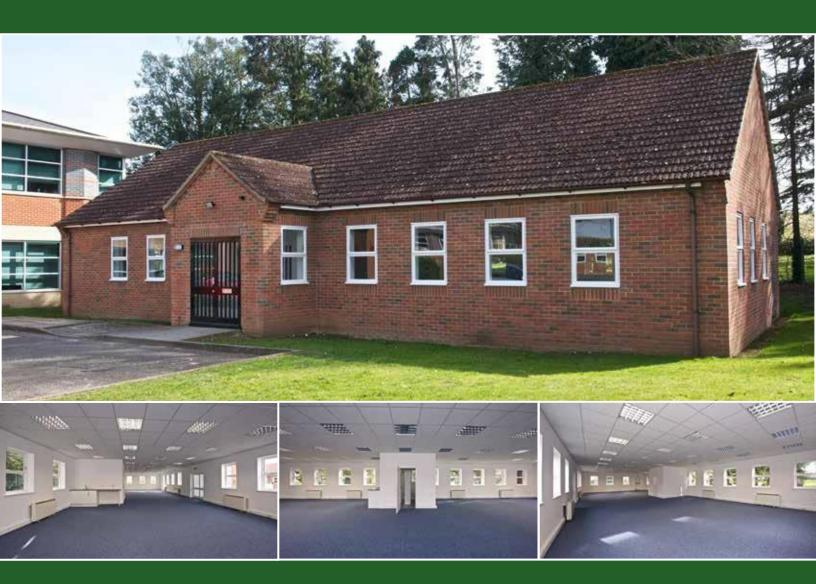

# UNIT 10

GROVE BUSINESS PARK, WHITE WALTHAM
MAIDENHEAD SL6 3NH

ESTABLISHED BUSINESS PARK LOCATION
ON-SITE AMENITY
DEDICATED CAR PARKING

1,808 sq ft, (168 sq m)

# **ACCOMMODATION**

Approximate areas:

Ground Floor 1,808 sq ft 168 sq m

# **AMENITIES**

- Kitchenette
- Three Phase Power
- Category II lighting
- 8 Parking Spaces
- Male and female toilets
- Estate CCTV and out of hours security
- High quality landscaped environment
- On site nursery
- On site café