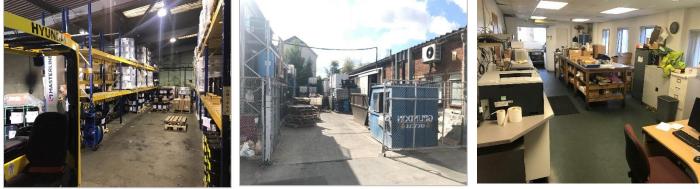

#### Description

The premises comprise detached industrial warehouse unit with brick elevations beneath a portal frame roof, concrete floor, 3-phase power and good forecourt parking and yard to the side. At the front of the building are open planned first floor offices, kitchen and toilet facilities.

#### Amenities

- Eaves height approx. 4 m rising to maximum of approx. 4.5 m
- Parking and yard
- Close to Maidenhead town centre
- Close to M4
- Close to a number of trade sales outlets including Screwfix and Jewsons