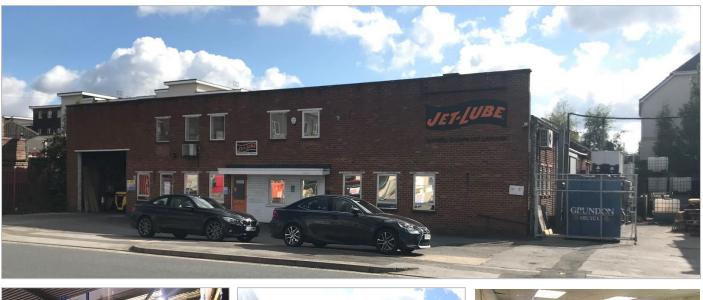

#### Location

The premises are prominently located on Reform Road which is just off the A4 Bath Road, 5 minutes east of Maidenhead town centre.

Road communication links are excellent with Junction 8/9 of M4 approximately a mile away from the south of the town centre which provides access to Heathrow Airport and the M25 motorway. The M40 is situated within a few miles to the north (Junction 4 via A404 link road). Rail communications are good with a direct service to London Paddington and which will be further enhanced in December 2019 with Crossrail providing direct access to the West End and City of London.

#### Description

The premises comprise detached industrial warehouse unit with brick elevations beneath a portal frame roof, concrete floor, 3-phase power and good forecourt parking and yard to the side. At the front of the building are open planned first floor offices, kitchen and toilet facilities.