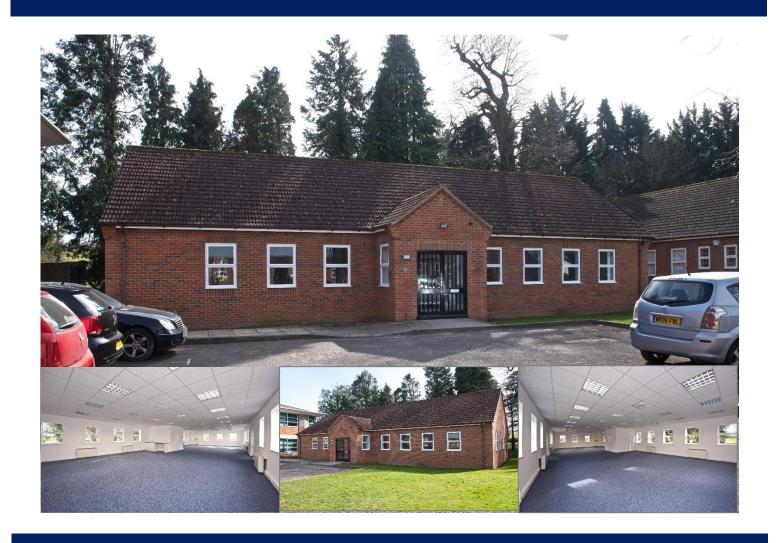

## Description

The self-contained unit is of brick construction under a pitched roof and providing a good quality open plan office.

## **Amenities**

- Landscaped Grounds
- 8 Parking Spaces
- Double and Single Door Access
- Kitchenette
- Separate Male/Female WCs
- Redecorated
- New Carpet
- Perimeter Trunking
- Café and Barber onsite