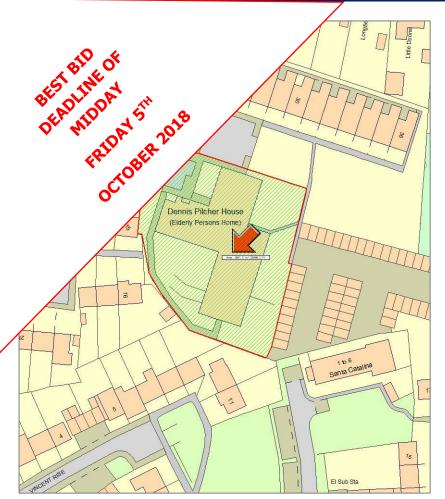

#### Terms

Offers in excess of  $\pounds$ 1,000,000 are sought for the freehold site.

Best Bids to be received no later than midday on Friday 5<sup>th</sup> October 2018.

#### Description

A cleared site for residential housing development.

The site was formerly used for sheltered housing as Dennis Pilcher House.