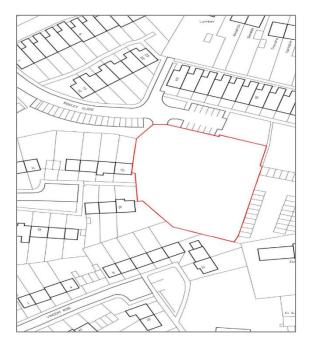

#### Location

The site is situated near the town centre of Bracknell 0.77miles from the A322 Bagshot Road, 1.16 miles from Bracknell Train Station and 5.5 miles equidistance to the East of J10 M4 and J3 M3.

#### Description

A cleared site for residential housing development.

The site was formerly used for sheltered housing as Dennis Pilcher House.