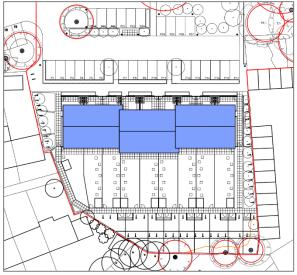

#### **Planning Permission**

The site has planning consent for a terrace of 9 three bedroom homes. The planning reference for Bracknell Forest Council is 17/00568/FUL.