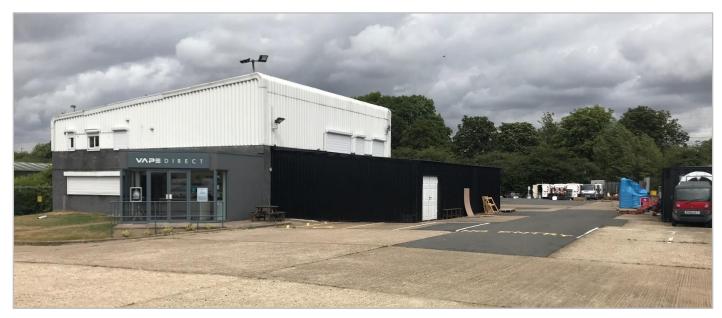

# WAREHOUSE/OFFICE UNIT FOR SALE

5,794 Sq. Ft. (537.92 Sq. M.)

19 Hollin Lane, Stacey Bushes

**Milton Keynes** 

**MK12 6HT** 

DETACHED BUILDING WITH SUBSTANTIAL SECURE YARD

## Description

The property is a two storey detached office/ warehouse unit on a 0.86 acre site. Ground floor comprises a mix of offices, warehouse, laboratory and WC facilities. The first floor comprises offices, storage, kitchen and WCs. A substantial secure yard with plenty of parking surrounds the building with two access points from Hollin Lane.

## **Amenities**

- Detached building with substantial secure yard on a self-contained site.
- Hybrid unit comprising a mix of office and warehouse/storage accommodation.
- Loading to rear.
- Car parking to front and side.
- Situated on an established industrial location.