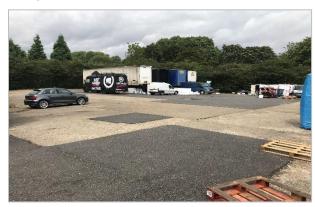

## Description

The property is a two storey detached office/ warehouse unit on a 0.86 acre site. Ground floor comprises a mix of offices, warehouse, laboratory and WC facilities. The first floor comprises offices, storage, kitchen and WCs. A substantial secure yard with plenty of parking surrounds the building with two access points from Hollin Lane.

## **Amenities**

- Detached building with substantial secure yard on a self-contained site.
- Hybrid unit comprising a mix of office and warehouse/storage accommodation.
- Loading to rear.
- Car parking to front and side.
- Situated on an established industrial location.