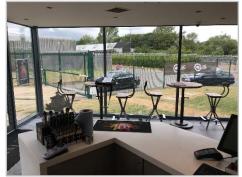

## Description

The property is a two storey detached office/ warehouse unit on a 0.86 acre site. Ground floor comprises a mix of offices, warehouse, laboratory and WC facilities. The first floor comprises offices, storage, kitchen and WCs. A substantial secure yard with plenty of parking surrounds the building with two access points from Hollin Lane.

## **Amenities**

- Detached building with substantial secure yard on a self-contained site.
- Hybrid unit comprising a mix of office and warehouse/storage accommodation.
- Loading to rear.
- Car parking to front and side.
- Situated on an established industrial location.