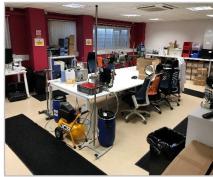

## Description

The property is a two storey detached office/ warehouse unit on a 0.86 acre site. Ground floor comprises a mix of offices, warehouse, laboratory and WC facilities. The first floor comprises offices, storage, kitchen and WCs. A substantial secure yard with plenty of parking surrounds the building with two access points from Hollin Lane.

## **Amenities**

- Detached building with substantial secure yard on a self-contained site.
- Hybrid unit comprising a mix of office and warehouse/storage accommodation.
- Loading to rear.
- Car parking to front and side.
- Situated on an established industrial location.