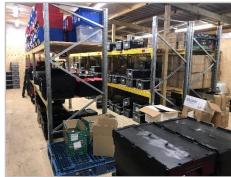

## Description

The property is a two storey detached office/ warehouse unit on a 0.86 acre site. Ground floor comprises a mix of offices, warehouse, laboratory and WC facilities. The first floor comprises offices, storage, kitchen and WCs. A substantial secure yard with plenty of parking surrounds the building with two access points from Hollin Lane.

## **Amenities**

- Detached building with substantial secure yard on a self-contained site.
- Hybrid unit comprising a mix of office and warehouse/storage accommodation.
- Loading to rear.
- Car parking to front and side.
- Situated on an established industrial location.