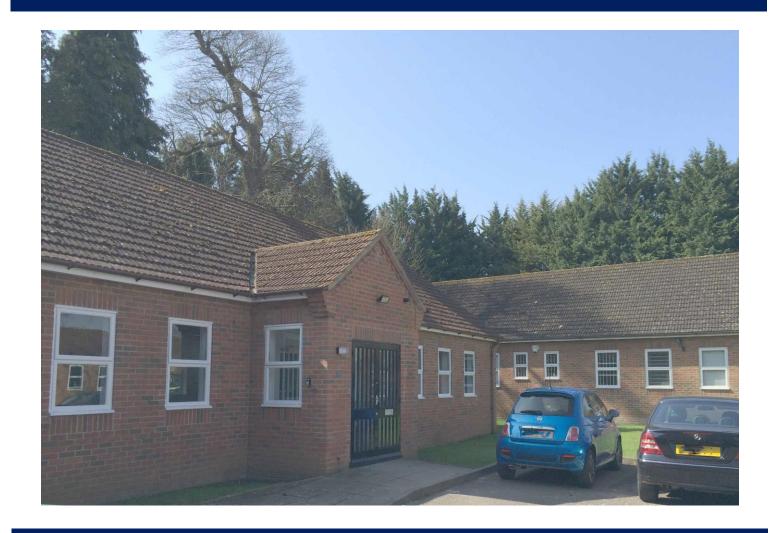

## Description

The self-contained unit is of brick construction under a pitched roof and providing a good mix of open plan Office/Storage space.

## **Amenities**

- Landscaped Grounds
- 7 Parking Spaces
- Fully Carpeted
- Double and Single Door Access
- Kitchenette
- Separate Male/Female WCs