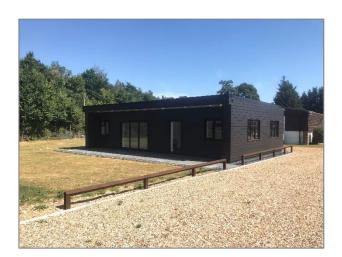

# NEWLY REFURBISHED BARN CONVERSION OFFICES

### Description

The property is set within a gated development providing self-contained offices suitable for a variety of uses subject to planning.

The accommodation has been comprehensively refurbished and benefits from by folding doors leading to gardens and ample car parking. Internally there are open plan offices with Directors office, kitchen and toilet facilities. The offices further benefit from newly fitted air conditioning and heating system.