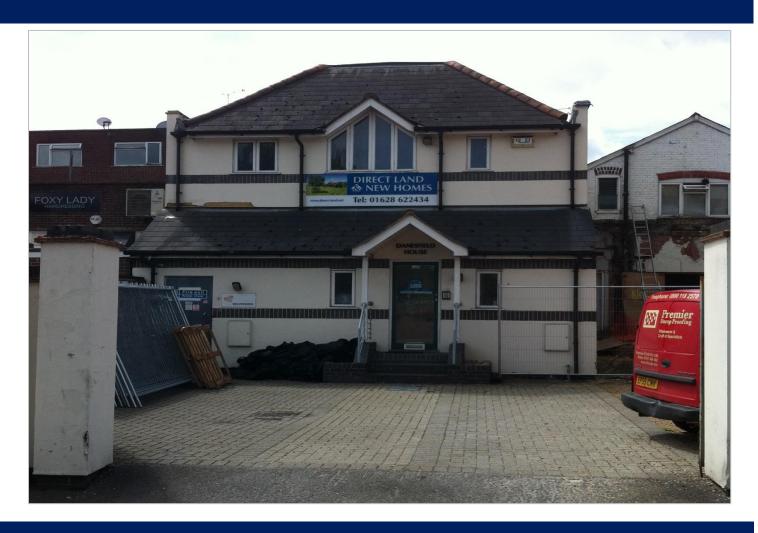

# WITH PLANNING CONSENT FOR TAXI OFFICE

480 Sq. Ft. (44.60 Sq. M.)

Danesfield House, West Street,

**Maidenhead** 

SL6 1RH

SELF-CONTAINED OFFICES WITH ON SITE PARKING IN THE HEART OF MAIDENHEAD TOWN CENTRE

#### Location

The property is located at the western end of Maidenhead High Street and is immediately adjacent to the main shopping area of the town centre. Maidenhead is a thriving town within the Thames Valley, both in commercial and residential terms, offering good links to the M4 motorway and thereon to the motorway network. Junction 8/9 of the M4 is located approximately 2 miles from the property, with Maidenhead Mainline Railway Station being with a 5 minute walk of the property.