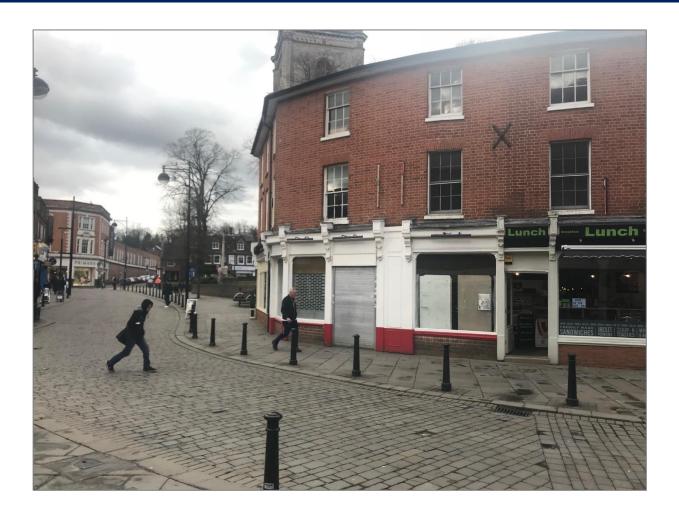

### Description

A ground floor lock up retail unit with full width glazed frontage to Eden Shopping Centres main High Street / Corn Market entrance.

The unit benefits from open plan retail accommodation.

#### **Amenities**

- Flexible uses (S.T.P.)
- Full width glazed frontage
- New lease
- Prominent location town centre position