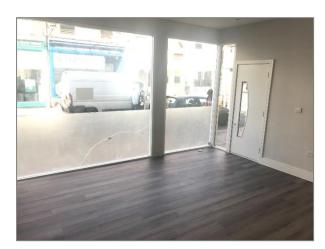

# Description

A newly refurbished ground floor lock-up shop, with attractive full width and height glazed shop frontage, which provides an open retail area on one level with newly fitted kitchenette/WC to the rear.

#### **Amenities**

- Full width and height glazed frontage
- New Kitchenette and WC
- Newly decorated throughout
- New LED Downlights
- New Flooring