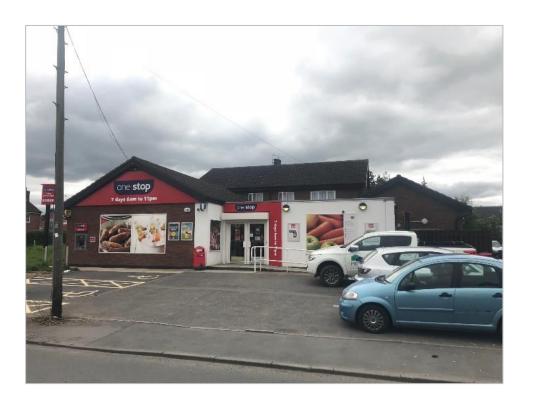

# Description

The investment comprises 5 units of which 3 are commercial self-contained units and 2 residential self-contained apartments.

#### Unit 1

One Stop Stores Ltd
Full repairing and insuring lease commencing
26th January 2015 - 25th January 2030
Passing rent of £31,500 per annum exclusive
Open market rent review 2020 & 2025
Tenant break only at 2025 (Circa 7 years term certain)
Copy of lease available upon request