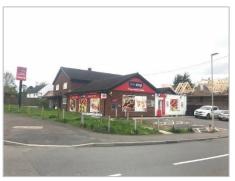

# Description

The investment comprises 5 units of which 3 are commercial self-contained units and 2 residential self-contained apartments.

#### Unit 1

One Stop Stores Ltd
Full repairing and insuring lease commencing
26th January 2015 - 25th January 2030
Passing rent of £31,500 per annum exclusive
Open market rent review 2020 & 2025
Tenant break only at 2025 (Circa 7 years term certain)
Copy of lease available upon request