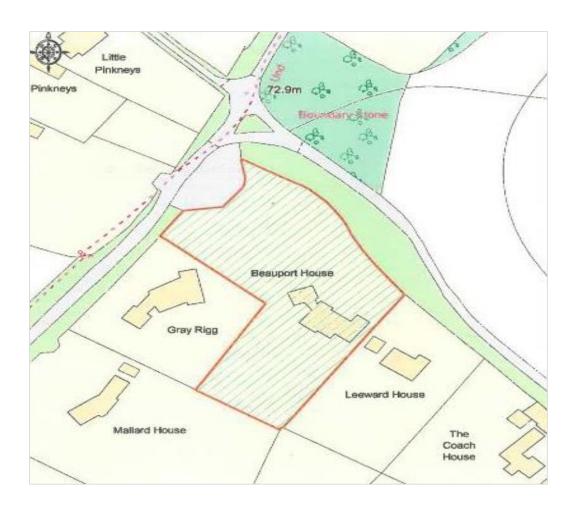

#### Description

Estimated site area 0.42 ha (1.04 acre).

The site is level and regular in shape with all main services connected.

Existing Dwelling - a 4 bedroom bungalow built about 60 years ago with estimated Gross Internal Floor Area of 247 sq. m. including the garage. There are extensive landscaped gardens and a tennis court in a dilapidated condition.

#### Proposal

Guide Price £1,250,000

Offers are invited for the freehold interest of the site as outlined on the Plan.