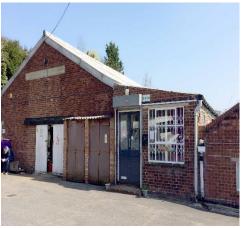

# Description

The Rose Business Estate provides various types of small units suitable for a number of uses as industrial, workshop, storage and offices.

### Accommodation

| UNIT    | SIZE<br>Sq Ft | AVAILABLE          | RENT    | RV     |
|---------|---------------|--------------------|---------|--------|
| Unit H  | 660           | October 2018       | £6,600  | £2,850 |
| Unit L  | 603           | ASAP               | £5,950  | £2,650 |
| Unit U2 | 1,149         | October 2018       | £11,490 | £6,700 |
| Unit Z1 | 201           | End of May<br>2018 | £2,500  | £1,650 |