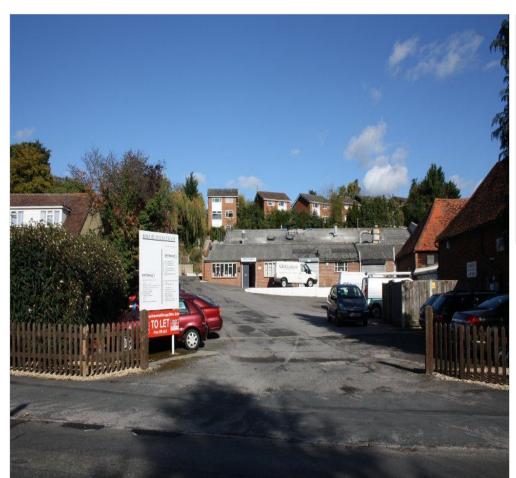

### Location

The Rose Business Estate is situated in a prominent position fronting Marlow Bottom Road, in the centre of Marlow Bottom, between Marlow and High Wycombe and with good access to the A404, M40 and M4 motorways and Heathrow Airport/London.

# Description

The Rose Business Estate provides various types of small units suitable for a number of uses as industrial, workshop, storage and offices.