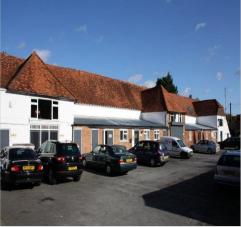

# Description

The Rose Business Estate provides various types of small units suitable for a number of uses as industrial, workshop, storage and offices.

### Accommodation

| UNIT    | SIZE<br>Sq Ft | AVAILABLE          | RENT    | RV     |
|---------|---------------|--------------------|---------|--------|
| Unit H  | 660           | October 2018       | £6,600  | £2,850 |
| Unit L  | 603           | ASAP               | £5,950  | £2,650 |
| Unit U2 | 1,149         | October 2018       | £11,490 | £6,700 |
| Unit Z1 | 201           | End of May<br>2018 | £2,500  | £1,650 |