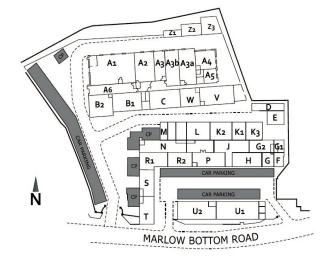

### Accommodation

| UNIT    | SIZE<br>Sq Ft | AVAILABLE          | RENT    | RV     |
|---------|---------------|--------------------|---------|--------|
| Unit H  | 660           | October 2018       | £6,600  | £2,850 |
| Unit L  | 603           | ASAP               | £5,950  | £2,650 |
| Unit U2 | 1,149         | October 2018       | £11,490 | £6,700 |
| Unit Z1 | 201           | End of May<br>2018 | £2,500  | £1,650 |