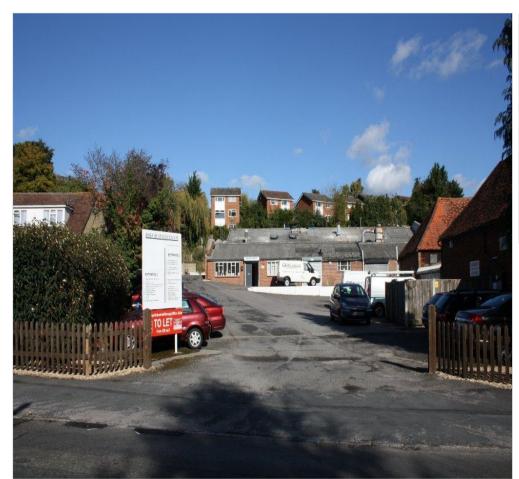

#### Location

The Rose Business Estate is situated in a prominent position fronting Marlow Bottom Road, in the centre of Marlow Bottom, between Marlow and High Wycombe and with good access to the A404, M40 and M4 motorways and Heathrow Airport/London.

# Description

The Rose Business Estate provides various types of small units suitable for a number of uses as industrial, workshop, storage and offices.