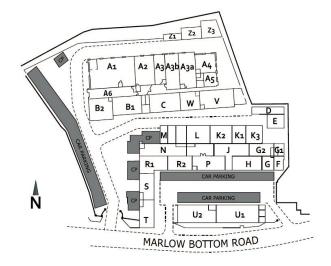

#### Accommodation

| UNIT    | SIZE<br>Sq Ft | AVAILABLE                         | RENT   | RV     |
|---------|---------------|-----------------------------------|--------|--------|
| Unit H  | 660           | October 2018                      | £6,600 | £2,850 |
| Unit K2 | 700           | 1 <sup>st</sup> February<br>2019  | £7,350 | £2,950 |
| Unit Z2 | 416           | 10 <sup>th</sup> December<br>2018 | £4,160 | tbc    |