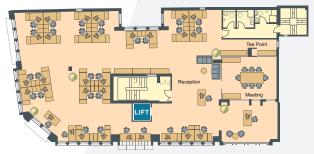

**Chris Beer,** Managing Director Skyworld Aviation Limited (2<sup>nd</sup> floor tenant)

**Second Floor** with indicative office layout

First Floor with indicative office layout

2<sup>nd</sup> Floor 3,063 sq ft (284.56 sq m)

1<sup>st</sup> Floor 3,142 sq ft (291.90 sq m)

Total 6,205 sq ft (576.46 sq m)

Plus 8 car parking spaces

Floor areas shown are for guidance purposes only