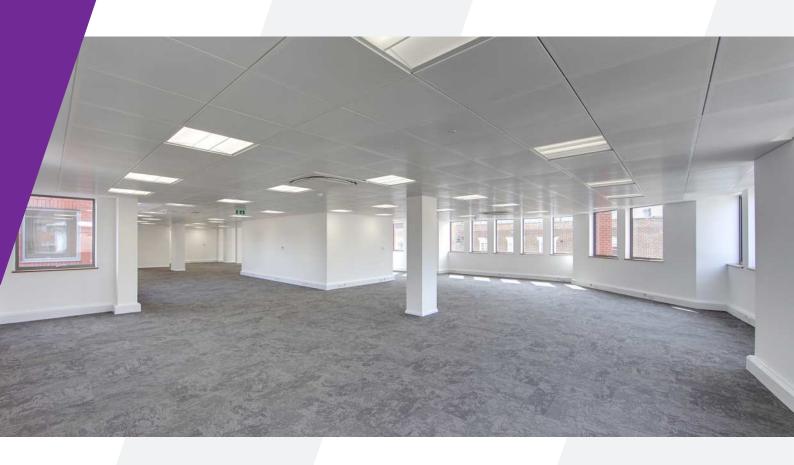

Vista has undergone a comprehensive office refurbishment with new M&E and improved common areas. The building benefits from the following specification:

- Triple aspect open plan office floors
- · New 3 pipe fan coil air conditioning
- · New energy efficient LED lighting
- Secure lift access
- Floor by floor self contained toilets and showers
- New aluminum double glazed windows
- Metal tile suspended ceilings
- Video intercom and security access
- Contemporary full height glazed entrance reception
- Town centre parking

**Chris Beer,** Managing Director Skyworld Aviation Limited (2<sup>nd</sup> floor tenant)

**Second Floor** with indicative office layout

First Floor with indicative office layout

2<sup>nd</sup> Floor 3,063 sq ft (284.56 sq m)

1<sup>st</sup> Floor 3,142 sq ft (291.90 sq m)

Total 6,205 sq ft (576.46 sq m)

Plus 8 car parking spaces

Floor areas shown are for guidance purposes only