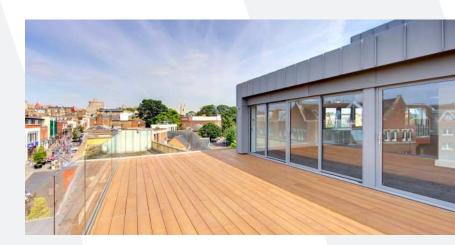

#### LOCATION

Vista is a prominent office building situated on the corner of Peascod Street and William Street in the heart of Windsor town centre, adjacent to retail and leisure amenities close by to Bachelor's Acre and within a short walk of both Windsor & Eton Central Station (Paddington via Slough) and Riverside Station (Waterloo).

Peascod Street is the main shopping area for Windsor and features national chains such as Marks & Spencer and Boots. The street is also overlooked by Windsor Castle, one of England's finest tourist attractions. To the north, King Edward Court, a pedestrian-only shopping centre, has a Waitrose supermarket alongside other stores including H&M, New Look and Zara.