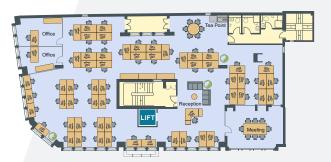

**Chris Beer,** Managing Director Skyworld Aviation Limited (2<sup>nd</sup> floor tenant)

**Second Floor** with indicative office layout

First Floor with indicative office layout

2<sup>nd</sup> Floor 3,063 sq ft (284.56 sq m)

1<sup>st</sup> Floor 3,142 sq ft (291.90 sq m)

Total 6,205 sq ft (576.46 sq m)

Plus 8 car parking spaces

Floor areas shown are for guidance purposes only