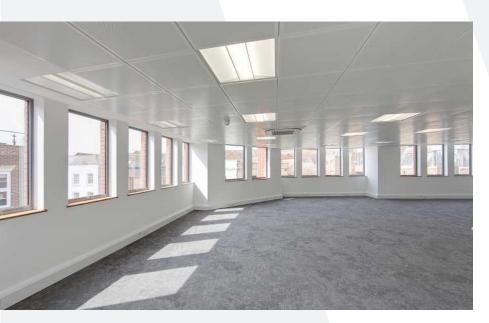

Vista has undergone a comprehensive office refurbishment with new M&E and improved common areas. The building benefits from the following specification:

- Triple aspect open plan office floors
- · New 3 pipe fan coil air conditioning
- · New energy efficient LED lighting
- Secure lift access
- Floor by floor self contained toilets and showers
- New aluminum double glazed windows
- Metal tile suspended ceilings
- Video intercom and security access
- Contemporary full height glazed entrance reception
- Town centre parking

**Chris Beer,** Managing Director Skyworld Aviation Limited (2<sup>nd</sup> floor tenant)

**Second Floor** with indicative office layout

First Floor with indicative office layout

2<sup>nd</sup> Floor 3,063 sq ft (284.56 sq m)

1<sup>st</sup> Floor 3,142 sq ft (291.90 sq m)

Total 6,205 sq ft (576.46 sq m)

Plus 8 car parking spaces

Floor areas shown are for guidance purposes only