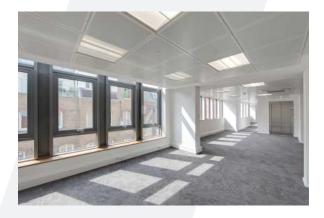

Vista has undergone a comprehensive office refurbishment with new M&E and improved common areas. The building benefits from the following specification:

- Triple aspect open plan office floors
- · New 3 pipe fan coil air conditioning
- · New energy efficient LED lighting
- Secure lift access
- Floor by floor self contained toilets and showers
- New aluminum double glazed windows
- Metal tile suspended ceilings
- Video intercom and security access
- Contemporary full height glazed entrance reception
- Town centre parking

**Chris Beer,** Managing Director Skyworld Aviation Limited (2<sup>nd</sup> floor tenant)

**Second Floor** with indicative office layout

First Floor with indicative office layout

2<sup>nd</sup> Floor 3,063 sq ft (284.56 sq m)

1<sup>st</sup> Floor 3,142 sq ft (291.90 sq m)

Total 6,205 sq ft (576.46 sq m)

Plus 8 car parking spaces

Floor areas shown are for guidance purposes only