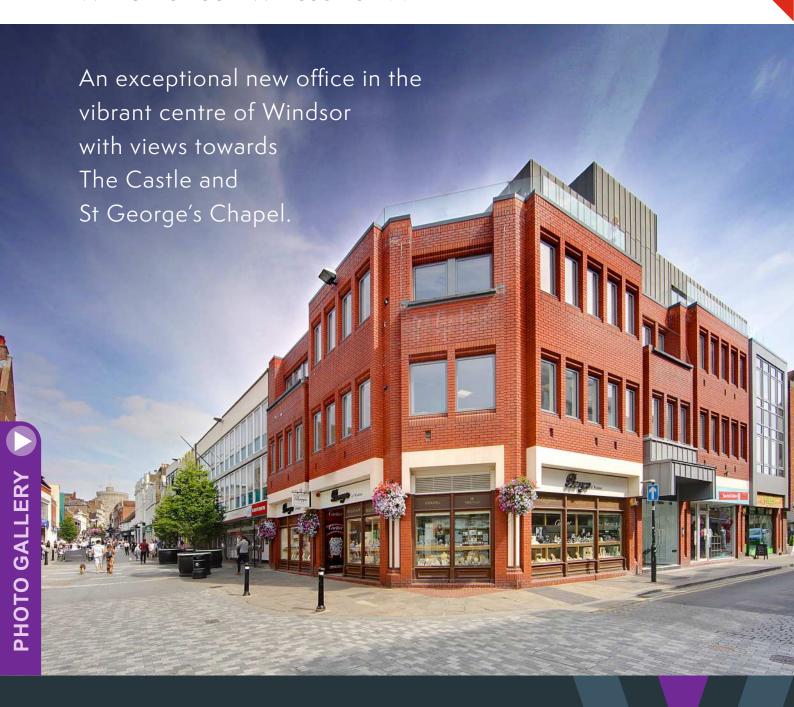

#### LOCATION

Vista is a prominent office building situated on the corner of Peascod Street and William Street in the heart of Windsor town centre, adjacent to retail and leisure amenities close by to Bachelor's Acre and within a short walk of both Windsor & Eton Central Station (Paddington via Slough) and Riverside Station (Waterloo).

Peascod Street is the main shopping area for Windsor and features national chains such as Marks & Spencer and Boots. The street is also overlooked by Windsor Castle, one of England's finest tourist attractions. To the north, King Edward Court, a pedestrian-only shopping centre, has a Waitrose supermarket alongside other stores including H&M, New Look and Zara.