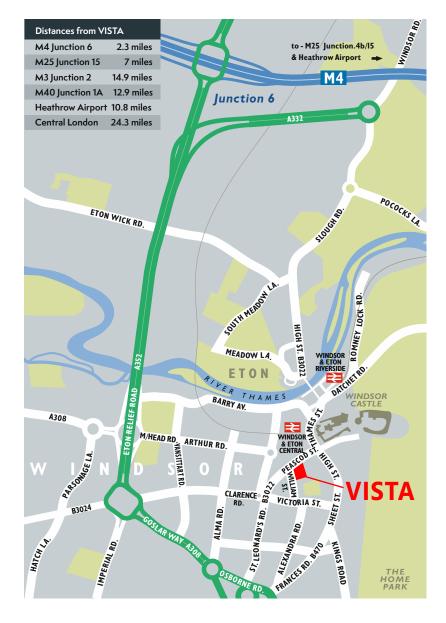

#### LOCATION

Vista is a prominent office building situated on the corner of Peascod Street and William Street in the heart of Windsor town centre, adjacent to retail and leisure amenities close by to Bachelor's Acre and within a short walk of both Windsor & Eton Central Station (Paddington via Slough) and Riverside Station (Waterloo).