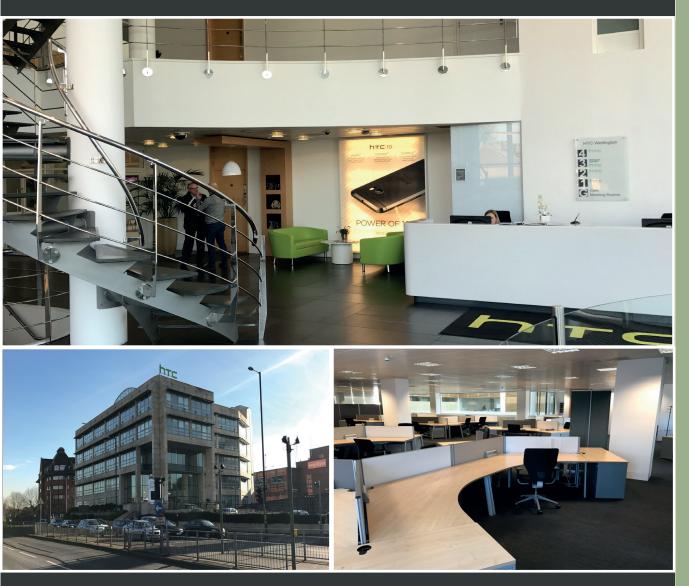

#### DESCRIPTION

Salamanca is a prominent headquarters building within the heart of Slough providing Grade A open plan offices over ground, first, second, third and fourth floors, accessed via impressive, glazed, 24hr manned reception. The floor plates are versatile and can be furnished upon request. All vacant suites benefit from Air-Conditioning and Cat5 cabling throughout.

The building benefits from a central atrium providing staff breakout space and restaurant, offering subsidised menu to tenants. A building information pack is available upon request

Accommodation comprising (approximate net internal areas)