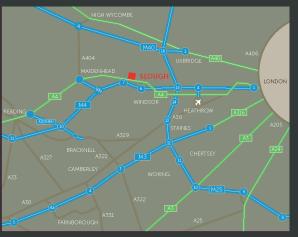

#### LOCATION

Salamanca is prominently positioned in a prime location in the heart of Slough, opposite the main line railway station, providing services to London Paddington, Reading and Oxford stations. Slough is well connected via the M4 providing access to the M25.

#### CONNECTIONS

| M4 Junction 6 1.8 miles                                  |
|----------------------------------------------------------|
| providing access to national motorway system via the M25 |
| M25 Junction 15 4.7 miles                                |
| Slough town centre o.6 miles                             |
| Heathrow airport                                         |
| London paddington 23 miles                               |
| Crossreil                                                |
| Station o miles                                          |