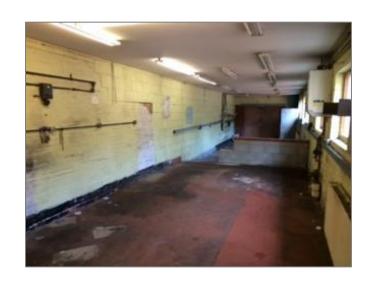

#### Description

A detached single storey industrial unit, with double door access and three phase power.

#### Accommodation

|              | Sq Ft | M2    |  |
|--------------|-------|-------|--|
| Ground Floor | 1020  | 94.76 |  |

Approx gross internal area (GIA)