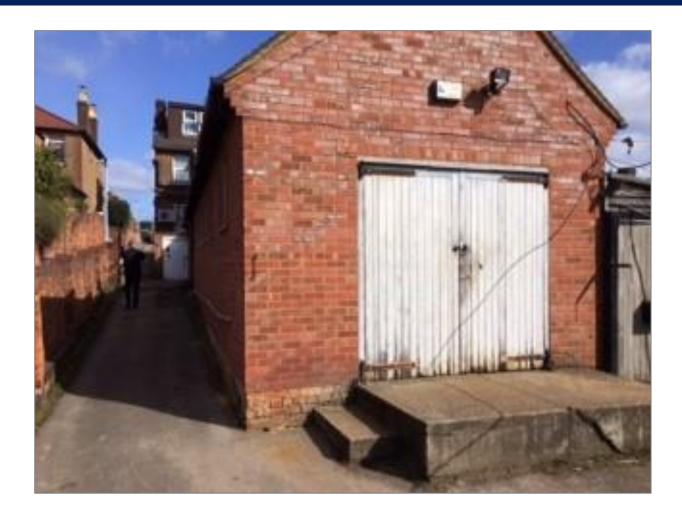

#### Location

The unit is located behind Grenfell Local, on Grenfell Rd, close to the town centre and in easy walking distance of the station, and the centralised retail and leisure amenities.

#### Description

A detached single storey industrial unit, with double door access and three phase power.