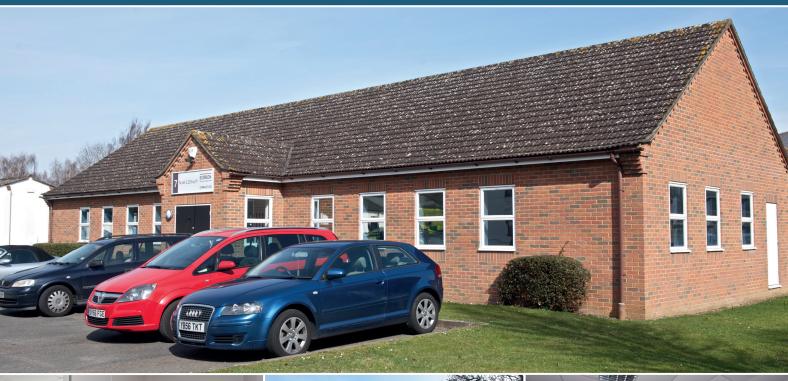

## UNIT 7

GROVE BUSINESS PARK, WHITE WALTHAM MAIDENHEAD SL6 3NH

ON-SITE AMENITY

DEDICATED CAR PARKING

2,233 sq ft, (208 sq m)

#### LOCATION

Grove Business Park is located in the village of White Waltham, 3.5 miles west of Maidenhead town centre.

Grove Park benefits from good access via the A404(M) linking to both the M4 (J8/9) and M40 (J4) motorways, providing easy access to Heathrow Airport, Central London and the national motorway network via the M25.