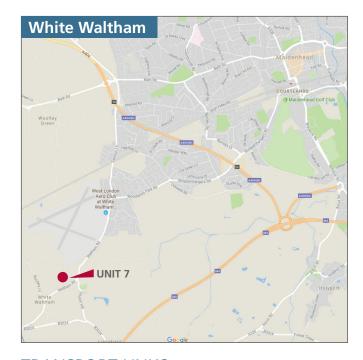

#### LOCATION

Grove Business Park is located in the village of White Waltham, 3.5 miles west of Maidenhead town centre.

Grove Park benefits from good access via the A404(M) linking to both the M4 (J8/9) and M40 (J4) motorways, providing easy access to Heathrow Airport, Central London and the national motorway network via the M25.

Closest rail station is in Maidenhead (3.5 miles) which provides a direct service to London Paddington in 19 minutes.

#### TRANSPORT LINKS

| <b>3</b> | Maidenhead Station | 3.6 miles  |
|----------|--------------------|------------|
| #        | M4 (Junction 8/9)  | 3.8 miles  |
| #        | M40 (Junction 4)   | 9.8 miles  |
| <b>+</b> | Heathrow Airport   | 17.9 miles |