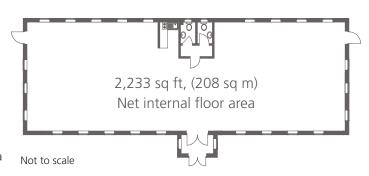

## UNIT 7

GROVE BUSINESS PARK, WHITE WALTHAM MAIDENHEAD SL6 3NH

ON-SITE AMENITY

DEDICATED CAR PARKING

2,233 sq ft, (208 sq m)

### **ACCOMMODATION**

Approximate areas:

Ground Floor 2,233 sq ft 208 sq m