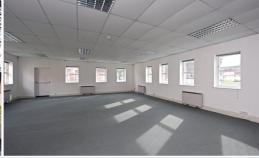

# OFFICE TO LET

WHITE WALTHAM | BUSINESS PARK | SELF-CONTAINED









## UNIT 7

GROVE BUSINESS PARK, WHITE WALTHAM MAIDENHEAD SL6 3NH

ON-SITE AMENITY

DEDICATED CAR PARKING

2,233 sq ft, (208 sq m)

#### LOCATION

Grove Business Park is located in the village of White Waltham, 3.5 miles west of Maidenhead town centre.

Grove Park benefits from good access via the A404(M) linking to both the M4 (J8/9) and M40 (J4) motorways, providing easy access to Heathrow Airport, Central London and the national motorway network via the M25.

Closest rail station is in Maidenhead (3.5 miles) which provides a direct service to London Paddington in 19 minutes.

### **ACCOMMODATION**

Approximate areas:

Ground Floor 2,233 sq ft 208 sq m

#### **AMENITIES**

- Kitchenette
- Three Phase Power
- Category II lighting
- 8 Parking Spaces
- Male and female toilets
- Estate CCTV