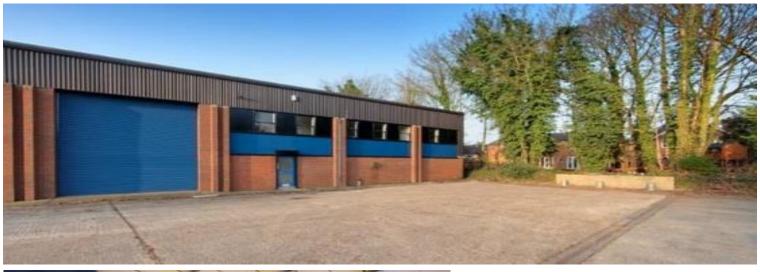

# Description

A refurbished, low office content, industrial/warehouse unit with a generous, shared forecourt area providing good HGV access and ample parking.

#### Amenities

- To be refurbished
- Eaves height of 6.5 m (21 ft.)
- Roller shutter door
- Gas fired blower heater to warehouse \*not tested
- WC facilities
- Parking
- Gas fired central heating to offices \*not tested
- Gas fired central heating to offices \*not tested