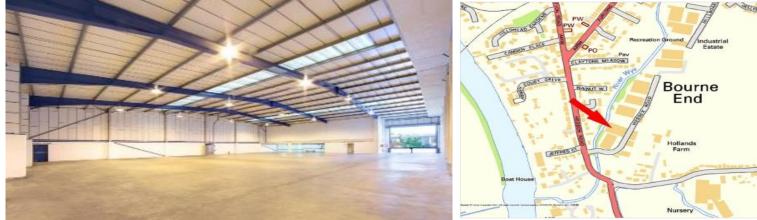

#### Location

Wessex Road is situated just to the South of Bourne End town centre, off Hedsor Land (the A4094 to Cookham).

# Description

A refurbished, low office content, industrial/warehouse unit with a generous, shared forecourt area providing good HGV access and ample parking.

#### Amenities

- To be refurbished
- Eaves height of 6.5 m (21 ft.)
- Roller shutter door
- Gas fired blower heater to warehouse \*not tested
- WC facilities
- Parking
- Gas fired central heating to offices \*not tested
- Gas fired central heating to offices \*not tested