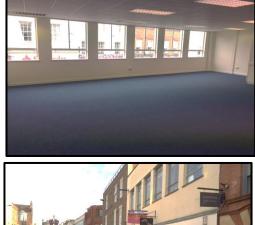

## Description

First floor office premises in open plan format benefitting from good natural light and therefore suitable for a number of businesses wanting open plan flexible space and benefitting from suspended ceilings, its own toilets and kitchenette. Suitable for a variety of uses such as A2 Financial or D1 Clinic Uses, Subject to Planning.

The offices benefit from its own direct access from Peascod Street via a wide staircase.

| Amenities                                                                                                                                                                                                                                                                           | Terms                                                                                                                                                                                            |
|-------------------------------------------------------------------------------------------------------------------------------------------------------------------------------------------------------------------------------------------------------------------------------------|--------------------------------------------------------------------------------------------------------------------------------------------------------------------------------------------------|
| <ul> <li>Good Town Centre Location</li> <li>Direct access from Peascod Street</li> <li>Kitchenette</li> <li>Toilets</li> <li>New Lease</li> <li>Prominent Location</li> <li>Close to large public car park</li> <li>Redecorated</li> <li>Recarpeted</li> <li>Air Cooling</li> </ul> | New lease direct with the landlord. Minimum term 3 years.<br>£33,000 pa exclusive of rates.<br>Each party to bear its own legal fees in this transaction.<br>The property is not elected for VAT |
| Accommodation                                                                                                                                                                                                                                                                       | Business rates                                                                                                                                                                                   |
| Approximate floor areas (NIA):         Total       1,400 sq ft (130.11 sq m)         Viewing                                                                                                                                                                                        | Rateable Value 2018 - £18,250                                                                                                                                                                    |
| For viewing and further information please contact:<br><b>Kempton Carr Croft</b><br>David Pearce<br><u>David.pearce@kemptoncarr.co.uk</u><br>Mitchell Brooks<br><u>Mitchell.brooks@kemptoncarr.co.uk</u><br>01753 851251                                                            | KEMPTON<br>CARR<br>CROFT                                                                                                                                                                         |