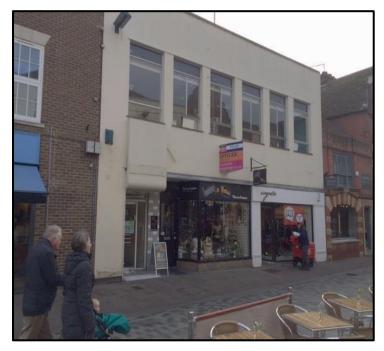

## 44 Peascod Street Windsor| SL4 1DE

- Central Location
- Direct Access from Peascod Street
- EPC Rating: D (76)
- Close to shops and train stations
- Refurbished Offices

Further services

Building surveying | Building defects and environmental analysis | Public sector consultancy | Valuations | Lease renewals and rent reviews Land sales, planning and development | Landlord and tenant services | Commercial property agency & acquisitions | Expert witness & litigation Project management and contract administration | Leasehold advisory | Commercial and residential property management | LPA receivership

## Location

Windsor is approximately 2 miles from Junction 6 of the M4 motorway giving excellent access to London and the M25. The offices are in a good central location in the busy Peascod Street area, within a 2 minute walk of Victoria multi-storey car park and 5 minutes of the Central railway station.