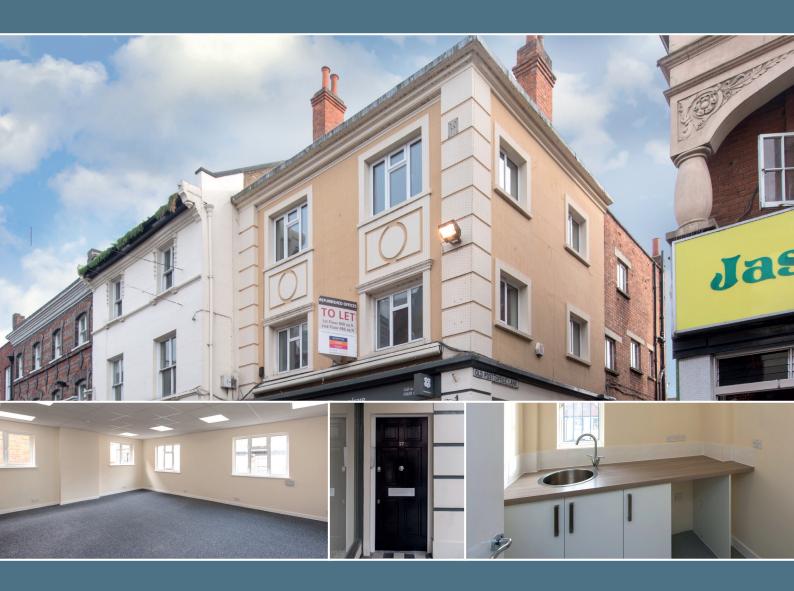

# 27 HIGH STREET

MAIDENHEAD
BERKSHIRE SL6 1JG

ON SITE CAR PARKING
EXTENSIVE RETAIL AND LEISURE CLOSE BY
CLOSE TO STATION

1,244 sq ft (115.5 sq m)

## **LOCATION**

- Town centre
- Variety of retail and leisure provision nearby.
- In the heart of the town's extensive regeneration program.
- Close to Maidenhead railway station which provides excellent connectivity, set to improve further with the arrival of the Elizabeth Line in December 2019.

### **AMENITIES**

- Self-contained with dedicated entrance directly off High Street
- Recently refurbished
- New WCs
- New LED lighting
- New suspended ceilings
- Air conditioning
- Kitchen on each floor
- Up to 11 car spaces available by way of separate licences
- Close to Maidenhead train station