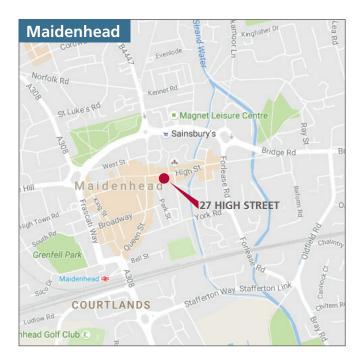

# 27 HIGH STREET

MAIDENHEAD
BERKSHIRE SL6 1JG

ON SITE CAR PARKING
EXTENSIVE RETAIL AND LEISURE CLOSE BY
CLOSE TO STATION

1,244 sq ft (115.5 sq m)

## **LOCATION**

- Town centre
- Variety of retail and leisure provision nearby.
- In the heart of the town's extensive regeneration program.
- Close to Maidenhead railway station which provides excellent connectivity, set to improve further with the arrival of the Elizabeth Line in December 2019.

# TRANSPORT LINKS

| ENGAGERING . | Maidenhead Station | 0.5 miles  |
|--------------|--------------------|------------|
| *            | M4 (Junction 8/9)  | 2.3 miles  |
| *            | M40 (Junction 4)   | 8.8 miles  |
| <b>+</b>     | Heathrow Airport   | 15.9 miles |