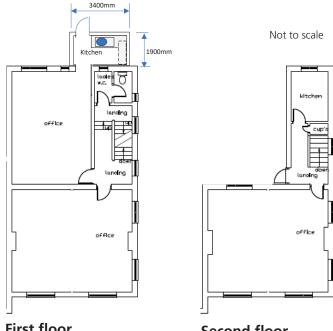

#### **ACCOMMODATION**

Approximate areas:

| 1 <sup>st</sup> floor | 768 sq ft   | 71.3 sq m  |
|-----------------------|-------------|------------|
| 2 <sup>nd</sup> floor | 476 sq ft   | 44.2 sq m  |
| Total                 | 1,244 sq ft | 115.5 sq m |

#### **VIEWING**

Strictly by appointment through Sole Agent. For viewing and further information please contact David Pearce on david.pearce@kemptoncarr.co.uk or call 01628 771221.

First floor

Second floor