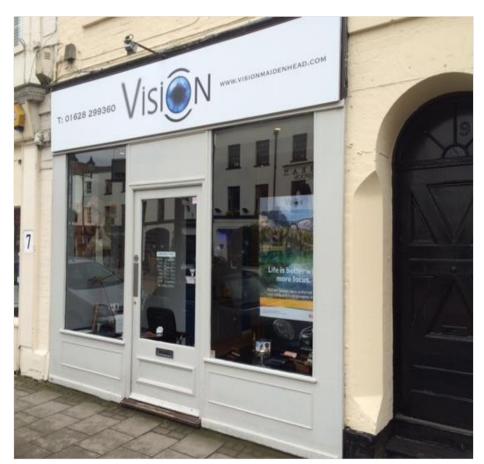

# WELL LOCATED SHOP PREMISES TO LET

#### Description

The shop comprises an attractive lock up retail premises at ground floor level in a small parade of shops, providing flexible well laid out accommodation. The Landlord will be extending and refurbishing the shop to provide good quality, clear retail space. Available O4 2018.