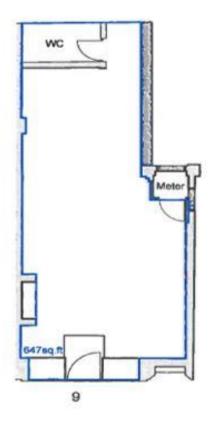

#### Accommodation

|                         | Sq. Ft. | M2    |
|-------------------------|---------|-------|
| Ground Floor Sales Area | 647     | 60.13 |
| WC                      |         |       |
| TOTAL                   | 647     | 60.13 |

Approx net internal area (NIA)