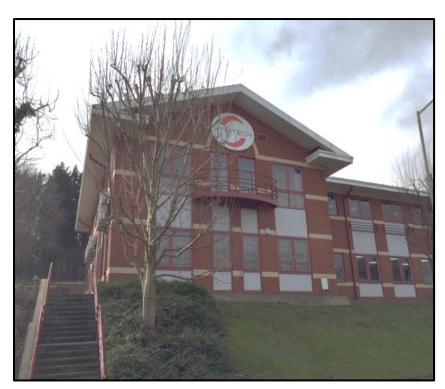

# **Keystone House Boundary Road**

## Loudwater | HP10 9PN

- 20 Parking Spaces
- EPC Rating: D78

#### Location

Situated in Knaves Beech Business area adjacent to Junction 3 of the M40 Motorway. Access to the M25 is a 20-minute drive with Heathrow Airport being a 35-minute drive.

#### Description

The premises comprise a modern self-contained two-storey office building. The ground floor area benefits from a set of double doors with excellent headroom. Kitchen facilities are available on both floors. WC's are on both floors with a DDA compliant cubicle on the ground floor. Excellent parking is provided to the rear for 19 spaces.