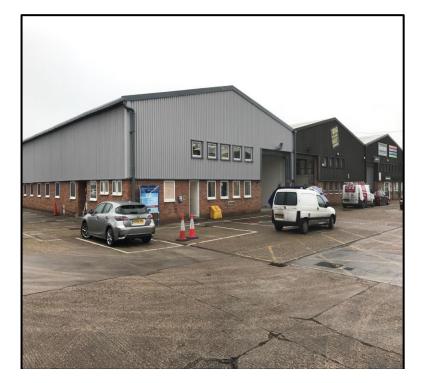

### Unit 6 Clivemont Road Maidenhead | SL6 7BU

11 parking spaces 6 metre eaves height EPC: D - 85

Further services

Building surveying | Building defects and environmental analysis | Public sector consultancy | Valuations | Lease renewals and rent reviews Land sales, planning and development | Landlord and tenant services | Commercial property agency & acquisitions | Expert witness & litigation Project management and contract administration | Leasehold advisory | Commercial and residential property management | LPA receivership

### Location

The unit is situated on the established Cordwallis Industrial Estate, approximately one mile north of Maidenhead Town Centre, and is readily accessible to goods vehicles via the A4 Bath Road and Cookham Road.

### Description

The property comprises an end of terraced industrial unit of steel portal frame construction, with brick and profile metal cladding elevations. The unit is accessed via a full height roller shutter loading door, plus two pedestrian access doors. The unit benefits from being comprehensively refurbished throughout.