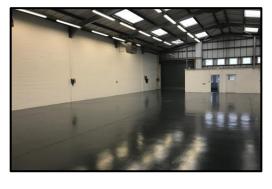

### Description

The property comprises an end of terraced industrial unit of steel portal frame construction, with brick and profile metal cladding elevations. The unit is accessed via a full height roller shutter loading door, plus two pedestrian access doors. The unit benefits from being comprehensively refurbished throughout.

#### **Business rates**

Approximate floor area (G.I.A. Area):

| Total            | 4,822 sq ft (447.98 sq m) |
|------------------|---------------------------|
| Warehouse        | 2,898 sq ft (269.19 sq m) |
| Office and Annex | 1,924 sq ft (178.79 sq m) |