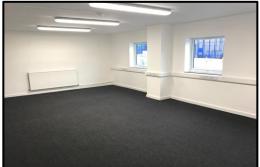

### Description

The property comprises an end of terraced industrial unit of steel portal frame construction, with brick and profile metal cladding elevations. The unit is accessed via a full height roller shutter loading door, plus two pedestrian access doors. The unit benefits from being comprehensively refurbished throughout.

#### **Business rates**

Approximate floor area (G.I.A. Area):

| Total            | 4,822 sq ft (447.98 sq m) |
|------------------|---------------------------|
| Warehouse        | 2,898 sq ft (269.19 sq m) |
| Office and Annex | 1,924 sq ft (178.79 sq m) |