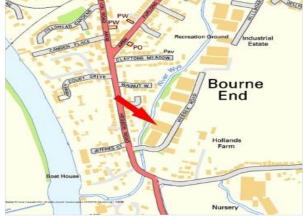

#### Location

Wessex Road is situated just to the South of Bourne End town centre, off Hedsor Land (the A4094 to Cookham).