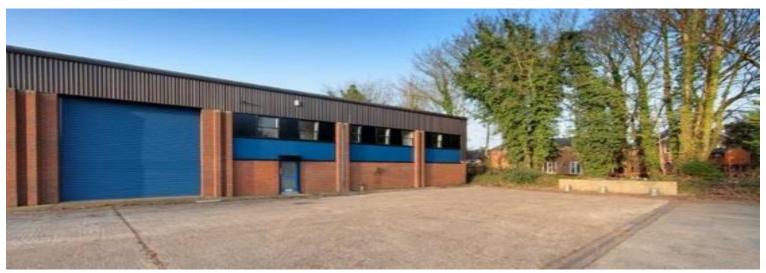

### Description

A refurbished, low office content, industrial/warehouse unit with a generous, shared forecourt area providing good HGV access and ample parking.

#### **Amenities**

- To be refurbished
- Eaves height of 6.5 m (21 ft.)
- Roller shutter door
- Gas fired blower heater to warehouse \*not tested
- WC facilities
- Parking
- Gas fired central heating to offices \*not tested
- Gas fired central heating to offices \*not tested