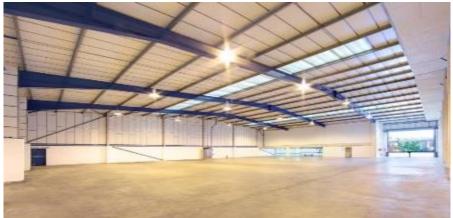

### Description

A refurbished, low office content, industrial/warehouse unit with a generous, shared forecourt area providing good HGV access and ample parking.

#### Accommodation

|                                | Sq Ft | M2     |
|--------------------------------|-------|--------|
| Ground floor                   | 8,472 | 787.06 |
| Industrial/Warehouse/Ancillary |       |        |
| First Floor                    | 650   | 61.41  |
| Office ancillary               |       |        |
| TOTAL                          | 9,122 | 848.47 |

#### **Amenities**

- To be refurbished
- Eaves height of 6.5 m (21 ft.)
- Roller shutter door
- Gas fired blower heater to warehouse \*not tested
- WC facilities
- Parking
- Gas fired central heating to offices \*not tested
- Gas fired central heating to offices \*not tested