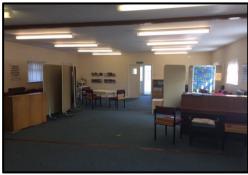

# Description

The premises comprise a former gospel chapel of single storey construction providing good clear accommodation plus kitchen, storage and toilet facilities. On-site parking for 15-20 cars and comprising a total site area of approximately 0.28 acres.

#### Accommodation

# Approximate

| Chapel    | 1260 sq.ft GIA)   |
|-----------|-------------------|
| Site Area | 0.28 acres approx |