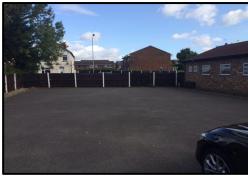

# Description

The premises comprise a former gospel chapel of single storey construction providing good clear accommodation plus kitchen, storage and toilet facilities. On-site parking for 15-20 cars and comprising a total site area of approximately 0.28 acres.