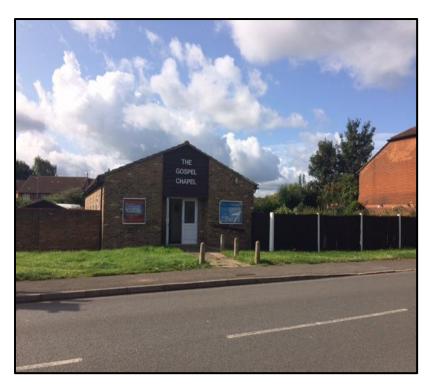

# FORMER DATCHET GOSPEL CHAPEL FOR SALE FREEHOLD

Site comprising approximately 0.28 Acres

# **Datchet Gospel Chapel** 156 Horton Road Datchet | SL3 9HJ

- Potential for other uses Subject to Planning
- Freehold for sale of building and land

# Description

The premises comprise a former gospel chapel of single storey construction providing good clear accommodation plus kitchen, storage and toilet facilities. On-site parking for 15-20 cars and comprising a total site area of approximately 0.28 acres.