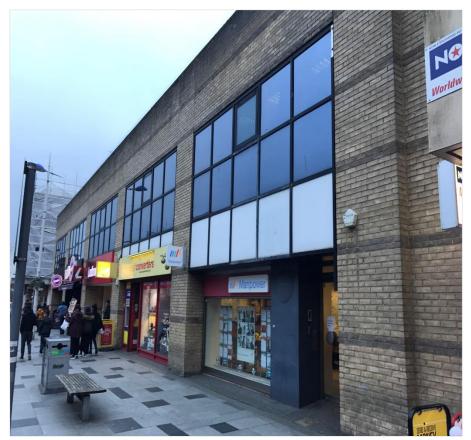

#### Location

Premises are prominently located in the heart of Slough Town Centre, close to all the town's banking, retail and leisure facilities. Premises are well placed for easy access to the A4, which in turn connects with Junctions 5 and 6 of the M4 and then M25. The property is a short walk to Slough train station with good connections onto London Paddington.

## Description

The property is situated within a purpose built terrace providing open plan retail accommodation at ground floor level with private access to first floor which is suitable for retail/office use storage space. The accommodation benefits from service area and goods lift providing access to first floor.

#### **Amenities**

- Full width glazed frontage
- Open plan configuration
- Goods lift
- Town centre location
- Suitable for a variety of uses (S.T.P.)