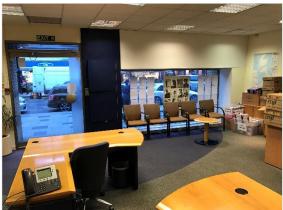

## Description

The property is situated within a purpose built terrace providing open plan retail accommodation at ground floor level with private access to first floor which is suitable for retail/office use storage space. The accommodation benefits from service area and goods lift providing access to first floor.

#### **Amenities**

- Full width glazed frontage
- Open plan configuration
- Goods lift
- Town centre location
- Suitable for a variety of uses (S.T.P.)