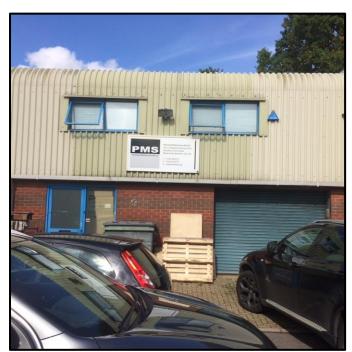

# **FOR SALE**

2,926 sq ft (272 sq m)

Unit 3 Woodlands Park Woodlands Park Avenue Maidenhead | SL6 3UA 4 Parking Spaces **EPC Rating: TBC** 

# Location

The premises are located on the well-established Woodlands industrial estate to the west of Maidenhead and just off the A404 (M) which in turn is within close proximity to Junctions 8/9 of the M4. The A404 (M) connects with the M40 at Junction 4 (Handy Cross) which is approximately 6 miles away. Maidenhead town centre is some 3 miles to the east.

# Description

The premises comprise of a mid-terrace industrial/warehouse unit on the ground and first floor. The ground floor provides workshop/storage space with the benefit of fluorescent lighting, extensive power sockets (including 3-phase electrics) whilst at first floor there is a mix of open plan & individual offices.