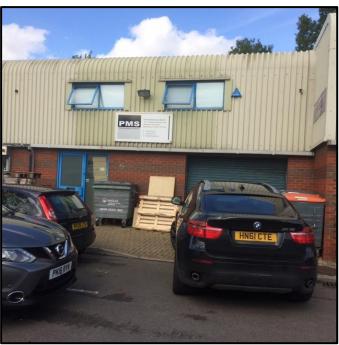

# **FOR SALE**

2,926 sq ft (272 sq m)

Unit 3 Woodlands Park Woodlands Park Avenue Maidenhead | SL6 3UA 4 Parking Spaces **EPC Rating: TBC** 

# Location

The premises are located on the well-established Woodlands industrial estate to the west of Maidenhead and just off the A404 (M) which in turn is within close proximity to Junctions 8/9 of the M4. The A404 (M) connects with the M40 at Junction 4 (Handy Cross) which is approximately 6 miles away. Maidenhead town centre is some 3 miles to the east.

# Description

The premises comprise of a mid-terrace industrial/warehouse unit on the ground and first floor. The ground floor provides workshop/storage space with the benefit of fluorescent lighting, extensive power sockets (including 3-phase electrics) whilst at first floor there is a mix of open plan & individual offices.