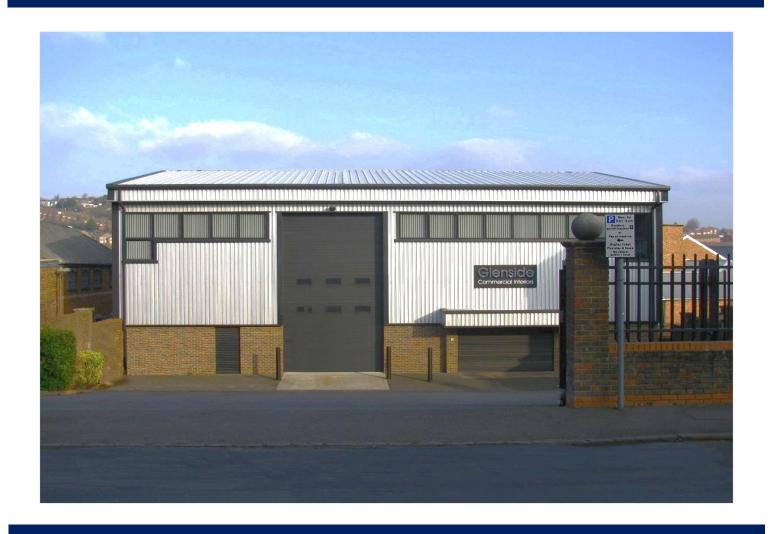

## Description

A detached, modern industrial unit offering flexible work space. At ground level there is an impressive reception leading to toilets, kitchen and workshop space, with full height roller shutter door.

### **Amenities**

- Enclosed, gated yard
- High Specification
- Modern unit