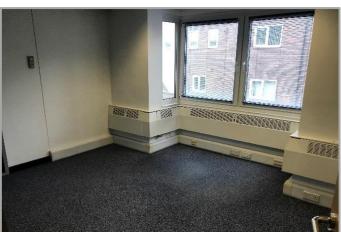

# Description

George V Place benefits from a large ground floor lobby leading to a 4 person passenger lift which has just been refurbished. Both the first and second floors provide modern open plan office accommodation. Both have good natural light. The common area also provides women's and men's toilets.

## Accommodation

|              | Sq. Ft. | M2      |
|--------------|---------|---------|
| First floor  | 2,400   | 222.96  |
| Second floor | 2,500   | 232.25  |
| Third floor  | NOW LET | NOW LET |