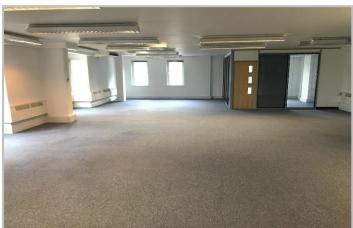

# Description

George V Place benefits from a large ground floor lobby leading to a 4 person passenger lift which has just been refurbished. Both the first and second floors provide modern open plan office accommodation. Both have good natural light. The common area also provides women's and men's toilets.

## Accommodation

|              | Sq. Ft. | M2      |
|--------------|---------|---------|
| First floor  | 2,400   | 222.96  |
| Second floor | 2,500   | 232.25  |
| Third floor  | NOW LET | NOW LET |