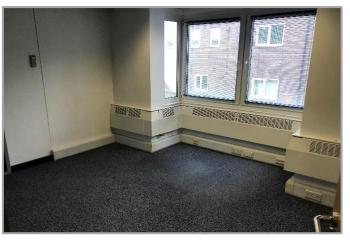

#### Description

George V Place benefits from a large ground floor lobby leading to a 4 person passenger lift which has just been refurbished. Both the first and second floors provide modern open plan office accommodation. Both have good natural light. The common area also provides women's and men's toilets. Several small retail units occupy the ground floor of George V Place, including an independent coffee shop, a nail salon and a two hairdressers.

#### Accommodation

|              | Sq. Ft. | M2      |
|--------------|---------|---------|
| First floor  | 2,400   | 222.96  |
| Second floor | 2,500   | 232.25  |
| Third floor  | NOW LET | NOW LET |