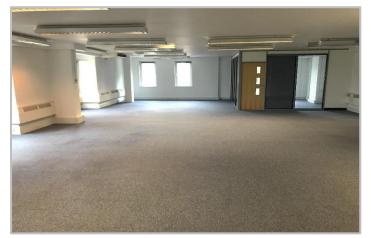

#### Description

George V Place benefits from a large ground floor lobby leading to a 4 person passenger lift which has just been refurbished. Both the first and second floors provide modern open plan office accommodation. Both have good natural light. The common area also provides women's and men's toilets. Several small retail units occupy the ground floor of George V Place, including an independent coffee shop, a nail salon and a two hairdressers.

#### Accommodation

|              | Sq. Ft. | M2      |
|--------------|---------|---------|
| First floor  | 2,400   | 222.96  |
| Second floor | 2,500   | 232.25  |
| Third floor  | NOW LET | NOW LET |