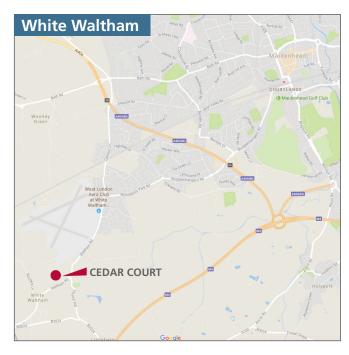

# **LOCATION**

Grove Park Business Estate is located in the village of White Waltham, 3.5 miles west of Maidenhead town centre.

Grove ParkBusiness Estate benefits from good access via the A404(M) linking to both the M4 (J8/9) and M40 (J4) motorways, providing easy access to Heathrow Airport, Central London and the national motorway network via the M25.

Closest rail station is in Maidenhead (3.5 miles) which provides a direct service to London Paddington in 19 minutes.

# TRANSPORT LINKS

| <b>*</b>           | Maidenhead Station | 3.6 miles  |
|--------------------|--------------------|------------|
| *                  | M4 (Junction 8/9)  | 3.8 miles  |
| *                  | M40 (Junction 4)   | 9.8 miles  |
| <b>\rightarrow</b> | Heathrow Airport   | 17.9 miles |