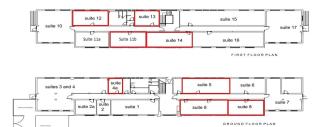

# **ACCOMMODATION**

| <b>Ground floor</b> | Size      | All Inclusive Rent (pa) |
|---------------------|-----------|-------------------------|
| Suite 4a            | 104 sq ft | £3,000 + VAT            |
| Suite 5             | 363 sq ft | £9,500 + VAT            |
| Suite 8             | 276 sq ft | £7,000 + VAT            |
| Suite 9             | 374 sq ft | £9,500 + VAT            |
| 1st floor           |           |                         |
| Suite 11b           | 279 sq ft | £7,000 + VAT            |
| Suite 12            | 279 sq ft | £7,000 + VAT            |
| Suite 13            | 188 sq ft | £5,000 + VAT            |
| Suite 14            | 358 sq ft | £9,000 + VAT            |
|                     |           |                         |