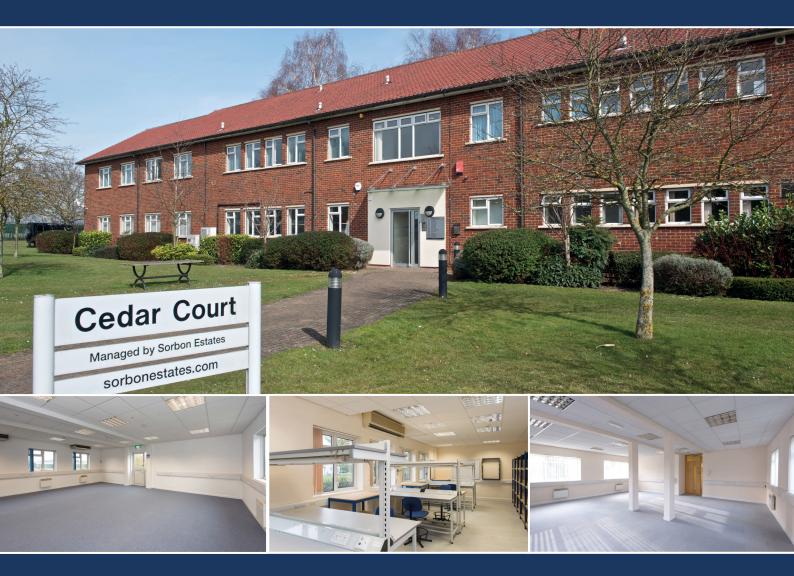

# CEDAR COURT

GROVE PARK BUSINESS ESTATE, WHITE WALTHAM MAIDENHEAD SL6 3LW

ON-SITE AMENITY

AMPLE ALLOCATED PARKING

104 sq ft to 374 sq ft (10 sq m to 35 sq m)

## **AMENITIES**

- Highly secure location
- Dongle & Fibre Broadband options available on request
- High quality landscaped environment
- On-site amenity (including café)
- Communal kitchen facilities
- Male, female and disabled WCs
- On-site car parking