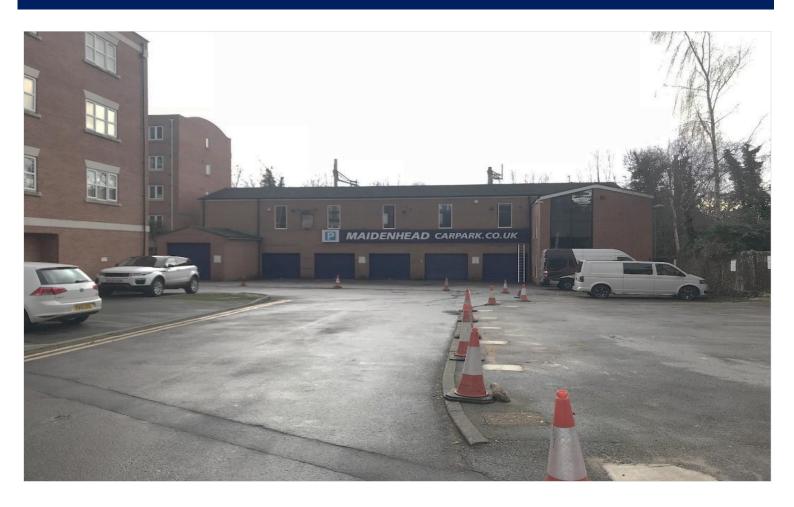

## Description

The accommodation comprise ground floor storage workshop which lends itself to a number of uses (S.T.P.). Supplies good open plan clear space with 5 roller shutter doors to front and rear roller shutter providing access to rear yard.

#### **Amenities**

- Parking to front of unit
- Town Centre location
- Flexible uses (S.T.P.)
- Adjacent to Maidenhead Railway Station
- New Lease
- Enclosed, secure rear yard with hard standing