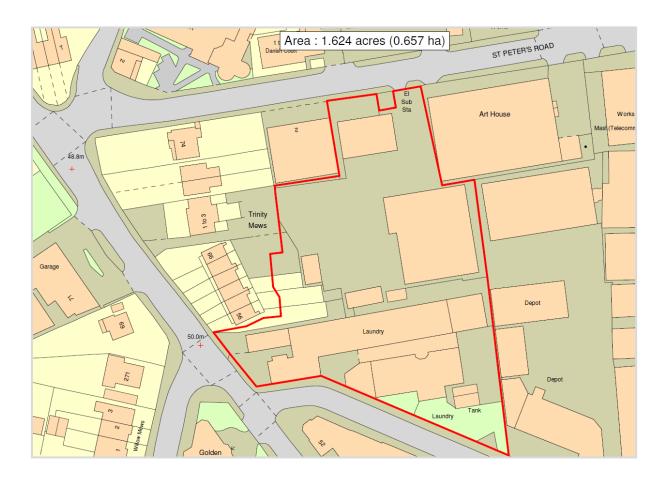

#### Location

The site is situated on Furze Platt Road, between the junctions of Malvern Road and St Peter's Road, just 1 mile to the north-west of Maidenhead Town Centre, and within a few minutes walking distance of Furze Platt Junior and Secondary Schools, and thereon to Pinkneys Green National Trust area.

#### Description

The site consists of various commercial units, ranging from 1000 sq.ft. to 47,000 sq.ft.