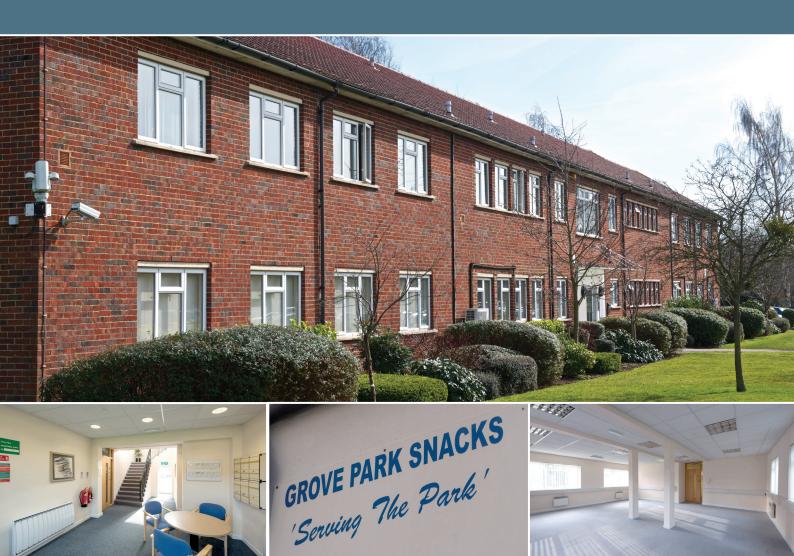

### MAPLE COURT

GROVE BUSINESS PARK, WHITE WALTHAM
MAIDENHEAD SL6 3LW

ON-SITE AMENITY

AMPLE ALLOCATED PARKING

220 sq ft to 650 sq ft (20.4 sq m to 60 sq m)

#### **AMENITIES**

- Highly secure location
- High quality landscaped environment
- On-site amenity (including café and children's nursery)
- Communal kitchen facilities
- Male, female and disabled WCs
- On-site car parking