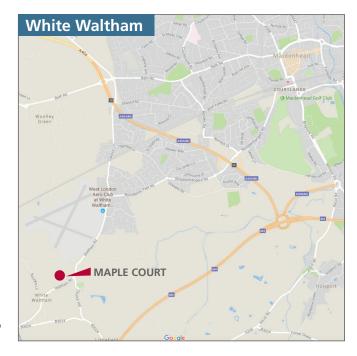

#### **LOCATION**

Grove Business Park is located in the village of White Waltham, 3.5 miles west of Maidenhead town centre.

Grove Park benefits from good access via the A404(M) linking to both the M4 (J8/9) and M40 (J4) motorways, providing easy access to Heathrow Airport, Central London and the national motorway network via the M25.

Closest rail station is in Maidenhead (3.5 miles) which provides a direct service to London Paddington in 19 minutes.

#### TRANSPORT LINKS

| <b>*</b> | Maidenhead Station | 3.6 miles  |
|----------|--------------------|------------|
| #        | M4 (Junction 8/9)  | 3.8 miles  |
| #        | M40 (Junction 4)   | 9.8 miles  |
| <b>+</b> | Heathrow Airport   | 17.9 miles |