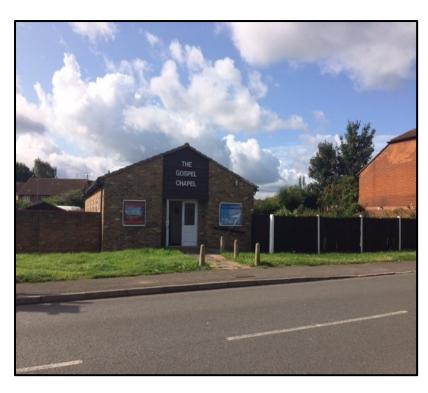

# FORMER DATCHET GOSPEL CHAPEL FOR SALE FREEHOLD

Site comprising approximately 0.28 Acres

## **Datchet Gospel Chapel** 156 Horton Road Datchet | SL3 9HJ

- Potential for other uses Subject to Planning
- Freehold for sale of building and land

#### Location

The property is located close to Datchet village centre and railway station, within an established residential area. There is excellent access to the national motorway system via Junctions 5 and 6 of the M4 motorway. London Heathrow is approximately 7 miles away via the M4 and the amenities of Windsor and Slough town centres are within a short drive.

## Description

The premises comprise a former gospel chapel of single storey construction providing good clear accommodation plus kitchen, storage and toilet facilities. On-site parking for 15-20 cars and comprising a total site area of approximately 0.28 acres.