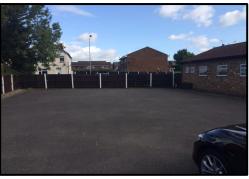

## Description

The premises comprise a former gospel chapel of single storey construction providing good clear accommodation plus kitchen, storage and toilet facilities. On-site parking for 15-20 cars and comprising a total site area of approximately 0.28 acres.