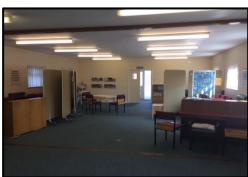

## Description

The premises comprise a former gospel chapel of single storey construction providing good clear accommodation plus kitchen, storage and toilet facilities. On-site parking for 15-20 cars and comprising a total site area of approximately 0.28 acres.

#### **Amenities**

- Electric Heating
- Male, female and disabled toilets
- Kitchenette
- Potential to extend/redevelop (STP)
- Suitable for a number of other D1 uses including children's nursery, medical, creche or clinic