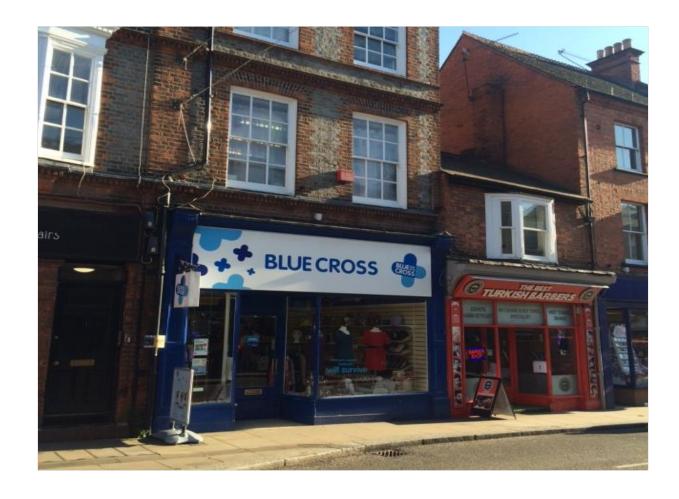

#### Location

Situated just a few yards from the junction of Market Place/Bell Street/Hart Street in the centre of Henley-on-Thames and close to multiple retailers like Costa Coffee, Boots Opticians and Joules.

### Description

No. 3 Duke Street has a frontage of approximately 18 feet and a retail area with an overall depth of approximately 33 feet with ancillary storage to the rear. A separate stairwell provides access to a kitchen and WC and an extensive first floor office and storeroom. There is access to a rear Courtyard.

#### **Amenities**

- Prominent town centre location
- Includes first floor offices and stores
- Nearby Occupiers include Boots Opticians and Joules