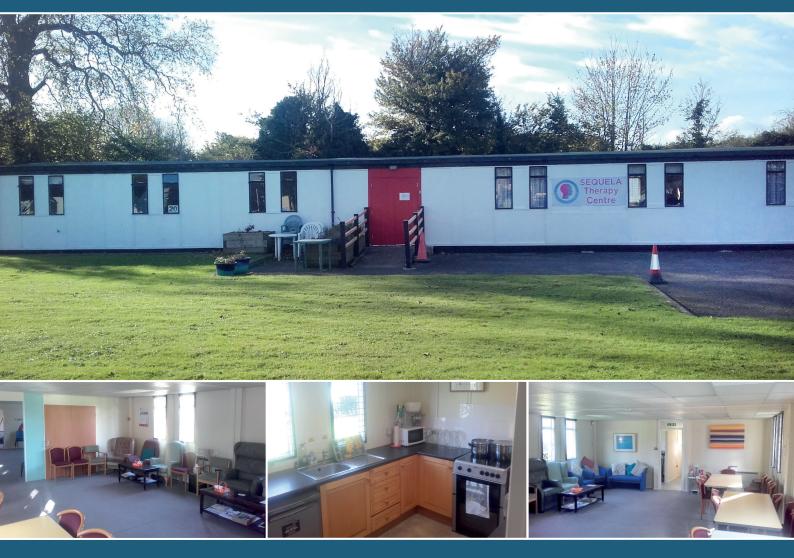

## UNIT 20 GROVE BUSINESS PARK, WHITE WALTHAM MAIDENHEAD SL6 3LW

ESTABLISHED BUSINESS PARK LOCATION ON-SITE AMENITY DEDICATED CAR PARKING

1,465 sq ft (136.12 sq m)

#### ACCOMMODATION

Approximate areas:

| Ground Floor 1,465 sq ft 136.12 sq r |
|--------------------------------------|
|--------------------------------------|

#### AMENITIES

- Kitchenette
- Three Phase Power
- Category II lighting
- Car parking
- Male and female toilets
- Estate CCTV and out of hours security
- High quality landscaped environment
- On site nursery
- On site café