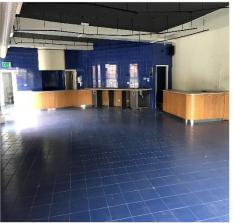

### Description

Retail / restaurant unit benefiting from full width and height glazed frontage with access to rear for loading. Kitchen and food prep area from previous occupier, customer toilets and air cooling system all remain.

#### **Amenities**

- Full width and height glazed frontage
- Rear loading access for loading
- Town centre location