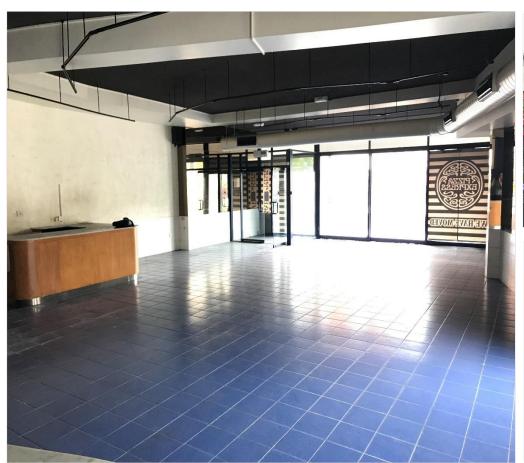

### Description

Retail / restaurant unit benefiting from full width and height glazed frontage with access to rear for loading. Kitchen and food prep area from previous occupier, customer toilets and air cooling system all remain.

#### **Amenities**

- Full width and height glazed frontage
- Rear loading access for loading
- Town centre location