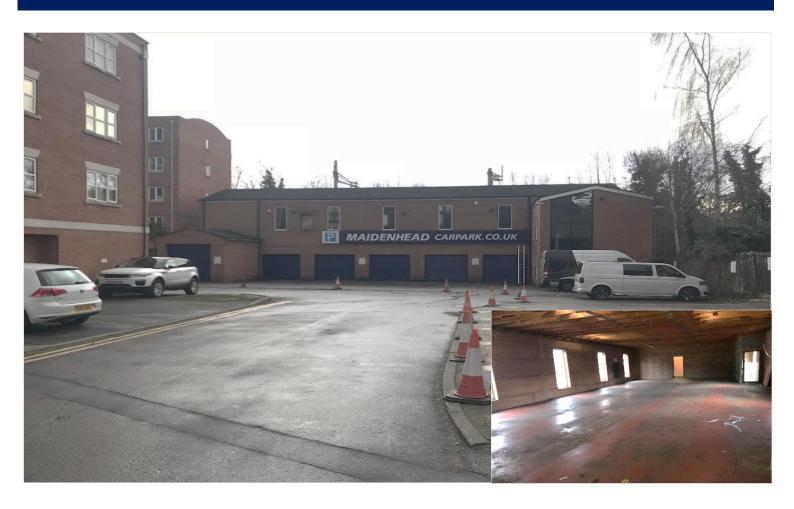

### Location

The premises are prominently located close to the Maidenhead railway station on Grenfell Road and therefore within close walking distance of all the town's facilities.

Maidenhead railway station provides an excellent service to London and Reading and to be enhanced by the Elizabeth Line in 2019 providing direct connections to West London and Canary Wharf. Junction 8/9 of the M4 motorway is within a few minutes drive having good access to Heathrow Airport and the M25 motorway. The M40 (J4) is accessed by the A404(M) link road.

## Description

The premises comprise first floor storage and office space which lends itself to a number of uses (STP). Supplies good open plan clear space together with offices and male and female toilets. In addition, ground floor reception (917 sq ft) is available by way of separate negotiation if required.