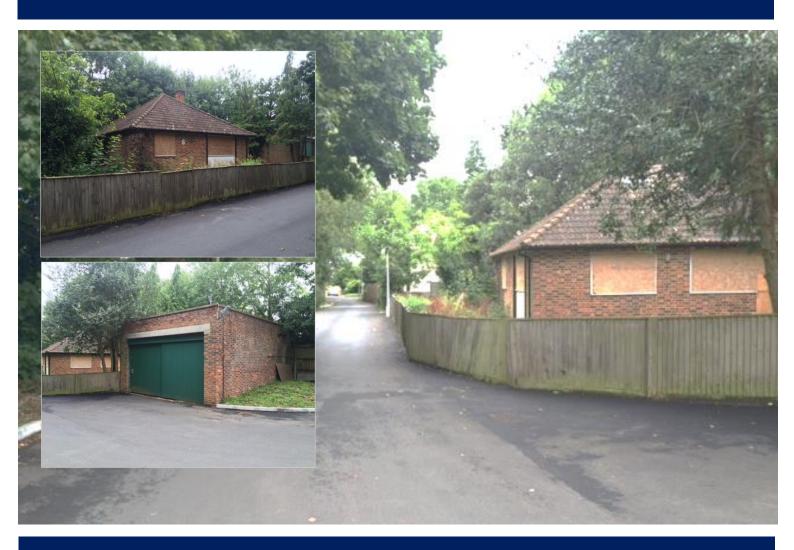

#### Description

The site comprises a level area of land with a disused derelict bungalow and gardens plus detached garage, workshop and store.

The site has good road frontage and backs onto a well-established residential close. The site is suitable for residential development (STP).