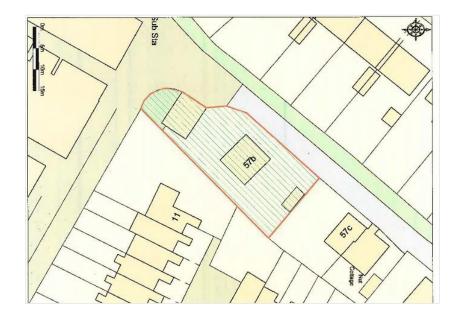

#### Description

The site comprises a level area of land with a disused derelict bungalow and gardens plus detached garage, workshop and store.

The site has good road frontage and backs onto a well-established residential close. The site is suitable for residential development (STP).