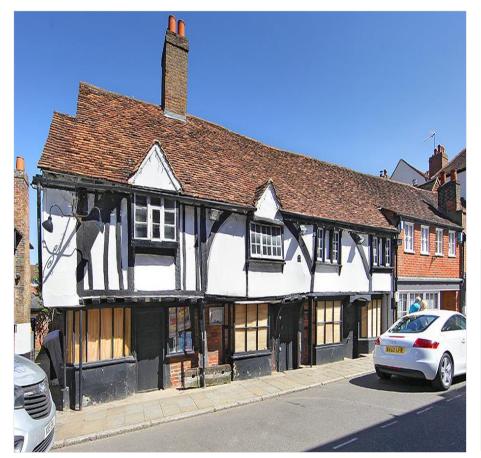

## Location

The property is located in a distinctive and historic building in the centre of the Thameside town of Eton and within a short walk of the River Thames and Windsor Bridge. Eton has a mix of predominantly independent traders but also multiples including Barclays Bank, Jack Wills and Costa Coffee. In addition there is a wide range of independent eateries and public houses and is a popular destination for tourists and families alike.

## Description

The properties comprise 2 refurbished shop units in a prominent location within Eton High Street and will be finished with the original period features in place. The tenant will be responsible for their own internal fitting out, within the restrictions of the listed building.